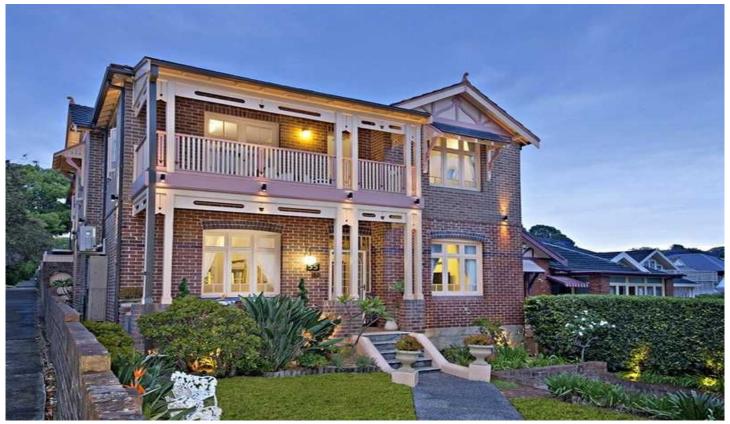

## 55 St Georges Crescent DRUMMOYNE NSW

On a premier corner position in one of Drummoyne's most exclusive harbourside enclaves, this imposing residence is renowned for its grand proportions and exquisite period details, indoors and out. Taking in superb top floor district panoramas with views all the way to the Harbour Bridge and the North Sydney skyline, this is a family home that will truly impress, boasting a superb selection of light-filled living spaces and a gorgeous poolside entertaining setting.

- \* Footsteps to parks, ferries, buses & Birkenhead Point
- \* Formal living and dining with Murano chandeliers
- \* Separate casual lounge plus an upstairs media room
- \* Casual dining/kitchen extends effortlessly outside
- \* Covered alfresco area, paved courtyard and pool
- \* Stunning upstairs balconies with district/water views
- \* Two of six bedrooms have walk-in robes and ensuites
- \* Soaring ornate ceilings, French doors, leadlight windows