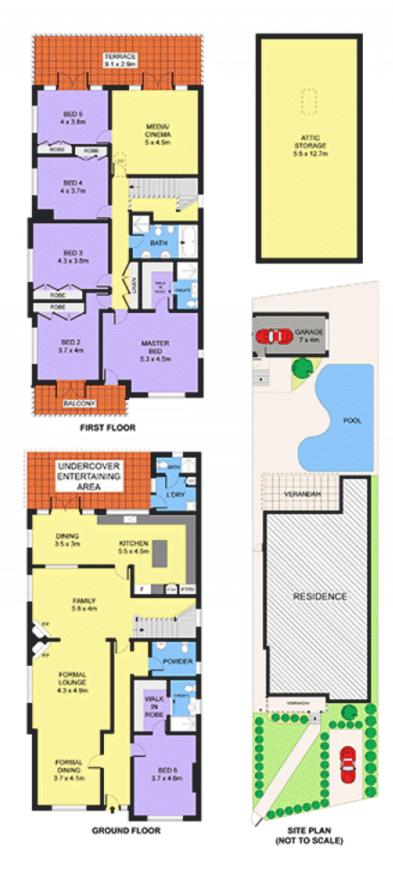

## 55 St Georges Crescent DRUMMOYNE NSW

On a premier corner position in one of Drummoyne's most exclusive harbourside enclaves, this imposing residence is renowned for its grand proportions and exquisite period details, indoors and out. Taking in superb top floor district panoramas with views all the way to the Harbour Bridge and the North Sydney skyline, this is a family home that will truly impress, boasting a superb selection of light-filled living spaces and a gorgeous poolside entertaining setting.

- \* Footsteps to parks, ferries, buses & Birkenhead Point
- \* Formal living and dining with Murano chandeliers
- \* Separate casual lounge plus an upstairs media room
- \* Casual dining/kitchen extends effortlessly outside
- \* Covered alfresco area, paved courtyard and pool
- \* Stunning upstairs balconies with district/water views
- \* Two of six bedrooms have walk-in robes and ensuites
- \* Soaring ornate ceilings, French doors, leadlight windows