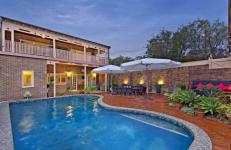

- \* Footsteps to parks, ferries, buses & Birkenhead Point
- \* Formal living and dining with Murano chandeliers
- \* Separate casual lounge plus an upstairs media room
- \* Casual dining/kitchen extends effortlessly outside
- \* Covered alfresco area, paved courtyard and pool
- \* Stunning upstairs balconies with district/water views
- \* Two of six bedrooms have walk-in robes and ensuites
- \* Soaring ornate ceilings, French doors, leadlight windows