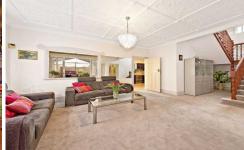

- \* Footsteps to parks, ferries, buses & Birkenhead Point
- \* Formal living and dining with Murano chandeliers
- \* Separate casual lounge plus an upstairs media room
- \* Casual dining/kitchen extends effortlessly outside
- \* Covered alfresco area, paved courtyard and pool
- \* Stunning upstairs balconies with district/water views
- \* Two of six bedrooms have walk-in robes and ensuites
- \* Soaring ornate ceilings, French doors, leadlight windows