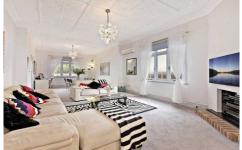

- \* Footsteps to parks, ferries, buses & Birkenhead Point
- \* Formal living and dining with Murano chandeliers
- \* Separate casual lounge plus an upstairs media room
- \* Casual dining/kitchen extends effortlessly outside
- \* Covered alfresco area, paved courtyard and pool
- \* Stunning upstairs balconies with district/water views
- \* Two of six bedrooms have walk-in robes and ensuites
- \* Soaring ornate ceilings, French doors, leadlight windows