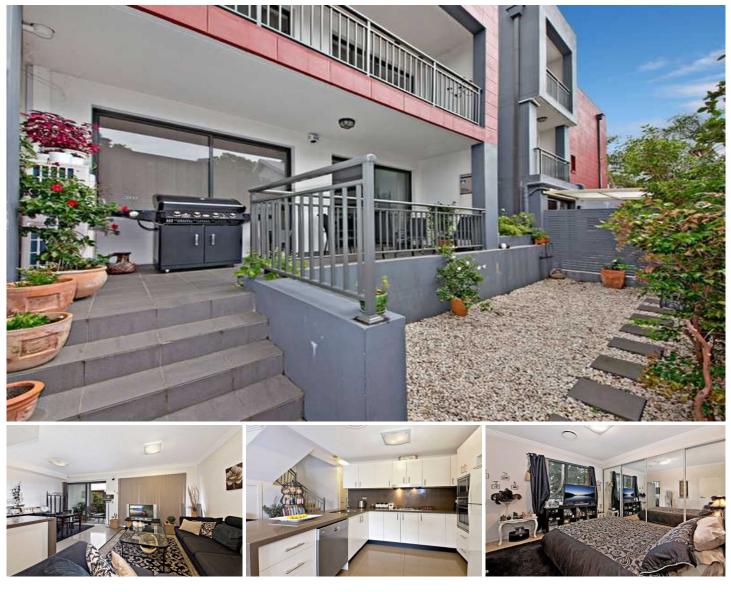

## 5/418 Lyons Road FIVE DOCK NSW

This stunningly presented two storey townhome is one of just seven in the ultra-contemporary 'Maryons', superbly situated within a few minutes walk from the heart of Five Dock village. Showcasing a chic designer aesthetic, this sleek, low maintenance haven features an open plan design flowing effortlessly to a private entertaining area and garden. Boasting buses at the doorstep, from here it's just a short walk to the waterfront at Halliday Park.

- \* 3 upper level bedrooms plus a separate study
- \* Lounge/dining area features elegant tile floors
- \* Paved alfresco terrace, secure level rear yard
- \* Chic open kitchen with CaesarStone benchtops
- \* Ilve appliances including gas stove, dishwasher
- \* 2nd and 3rd bedrooms open to spacious balcony
- \* Fully tiled designer bathrooms plus guest w/c
- \* 2 secure car spaces, ducted a/c, a/v intercom