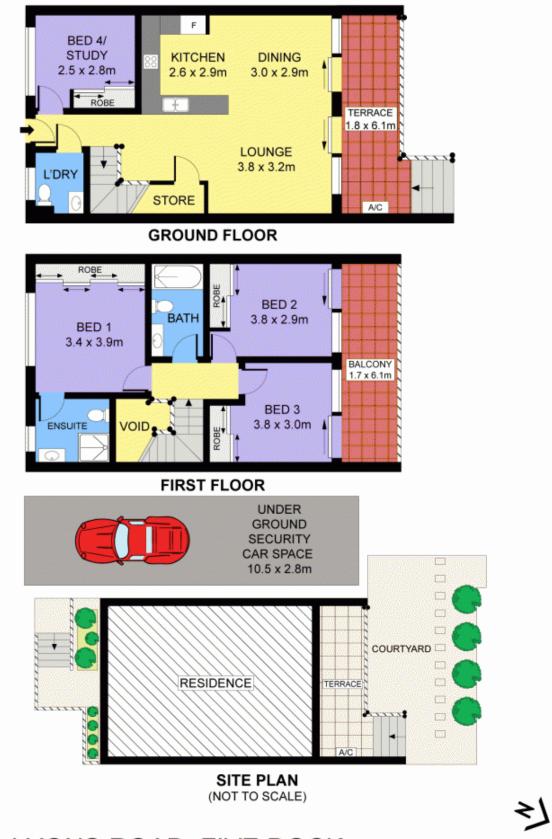

## 5/418 LYONS ROAD, FIVE DOCK

DISCLAIMER: PLANS SHOWN ARE FOR PRESENTATION PURPOSES AND ARE NOT PART OF ANY LEGAL DOCUMENT. ALL MEASUREMENTS AND FIGURES ARE APPROXIMATE.