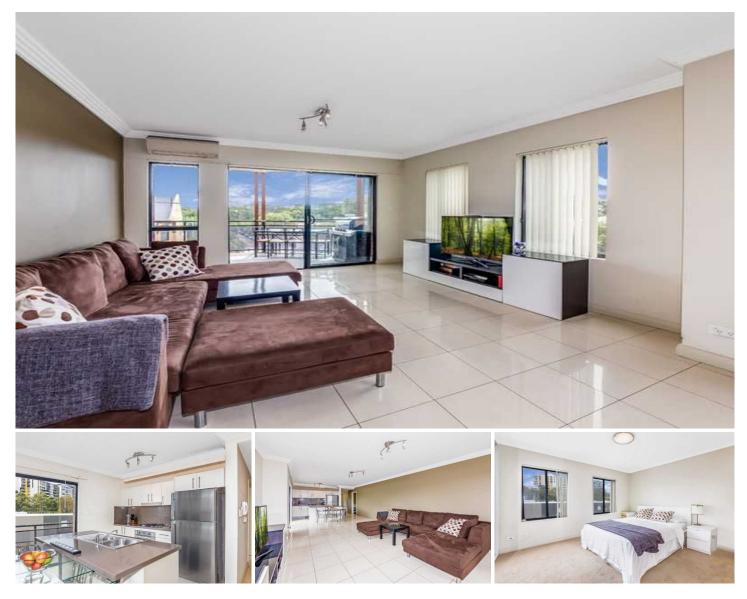

## 29/36-50 Taylor Street ANNANDALE NSW

Set in one of the Inner West's most enviable lifestyle addresses, this ultra-modern apartment promises the ultimate in convenient, cosmopolitan living, serving up all the gourmet delights of Booth Street at your doorstep. Nestled amid gardens in a beautifully maintained boutique development, it embraces stylishly appointed, light filled interiors and elevated district views with glimpses of the Anzac Bridge and city skyline.

- \* Spacious open plan living, dining and kitchen
- \* Expansive, glass fronted entertainers' balcony
- \* Second spacious balcony adjoining the kitchen
- \* Kitchen has Caesarstone benches, gas cooking
- \* Built-ins in both bedrooms, oversized master
- \* Stylish fully tiled bathroom, internal laundry
- \* Secure parking, intercom, lift access, A/C
- \* Footsteps to transport, 4km from the CBD