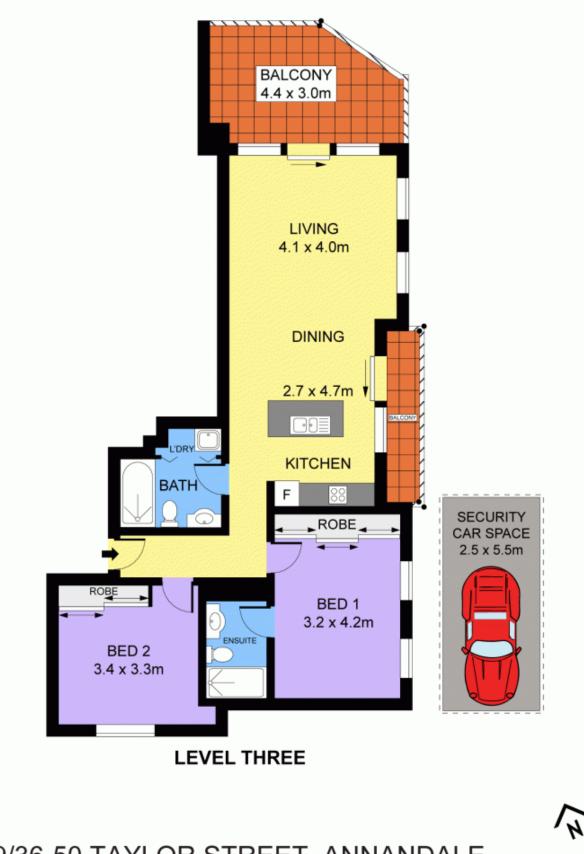

## 29/36-50 TAYLOR STREET, ANNANDALE

DISCLAIMER: PLANS SHOWN ARE FOR PRESENTATION PURPOSES AND ARE NOT PART OF ANY LEGAL DOCUMENT. ALL MEASUREMENTS AND FIGURES ARE APPROXIMATE.