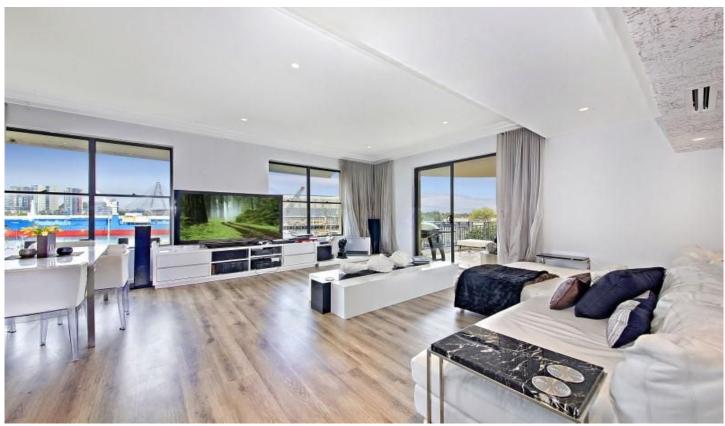

## C12/1 Buchanan Street Balmain NSW

With sleek and modern finishes, spread across two levels this home offers a vast amount of floor space all whilst enjoying an outlook which captures both bridges and the city skyline, perfect for New Years Eve and only 4 km (approx) from Sydney city centre.

Property features include:

- Views of Sydney Harbour Bridge, ANZAC Bridge and city skyline
- Large balcony with bridge and city outlook
- Double lock up garage
- 4 bedrooms of accommodation all with views
- Oversized bathrooms with bath and separate showers
- Expansive master bedroom with walk in robe and generous ensuite
- New contemporary kitchen with Miele appliances,