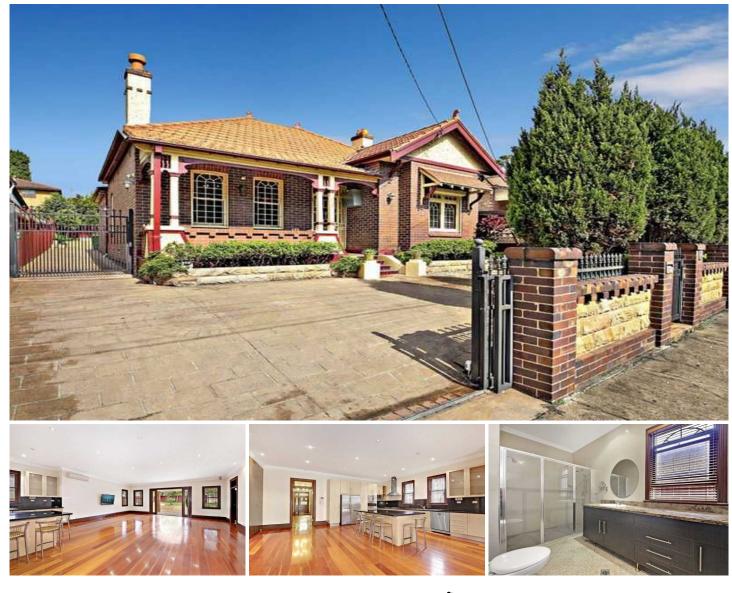

## 177 Frederick Street ASHFIELD NSW

Rarely has traditional elegance been so beautifully complemented with sophisticated modern enhancements as in this stunningly restored and refurbished Federation masterpiece. Beyond its picturesque period façade, the double brick home's grand design is laid out for a lifestyle of luxurious family entertaining, while retaining all the most exquisite hallmarks of its era. Set on a rare 550sqm land parcel, directly opposite the greenery of Hammond Park, its fabulously convenient location is a stroll to Ashfield shops and station and just minutes via rail or City West Link to the heart of the CBD. 4 🛤 2 🚔 2 🖨