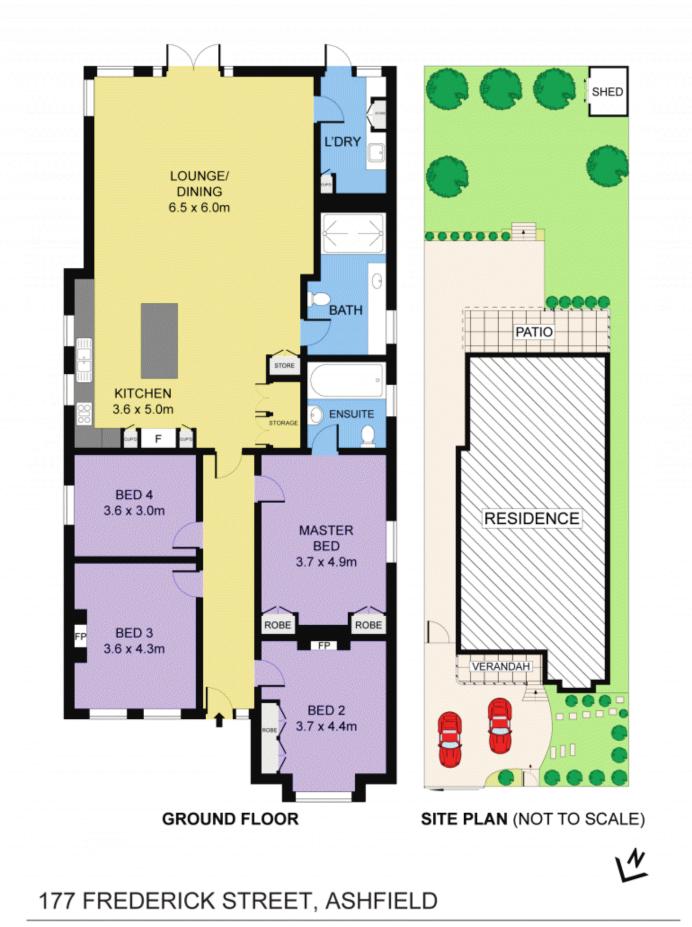

## 177 Frederick Street ASHFIELD NSW

Rarely has traditional elegance been so beautifully complemented with sophisticated modern enhancements as in this stunningly restored and refurbished Federation masterpiece. Beyond its picturesque period façade, the double brick home's grand design is laid out for a lifestyle of luxurious family entertaining, while retaining all the most exquisite hallmarks of its era. Set on a rare 550sqm land parcel, directly opposite the greenery of Hammond Park, its fabulously convenient location is a stroll to Ashfield shops and station and just minutes via rail or City West Link to the heart of the CBD. 4 🛤 2 🚔 2 🖨

Joe Rizzo 02 9712 3938

View : https://www.prbrealestate.com.au/1497105

Marcello Biviano 02 9712 3938

DISCLAIMER: PLANS SHOWN ARE FOR PRESENTATION PURPOSES AND ARE NOT PART OF ANY LEGAL DOCUMENT. ALL MEASUREMENTS AND FIGURES ARE APPROXIMATE.