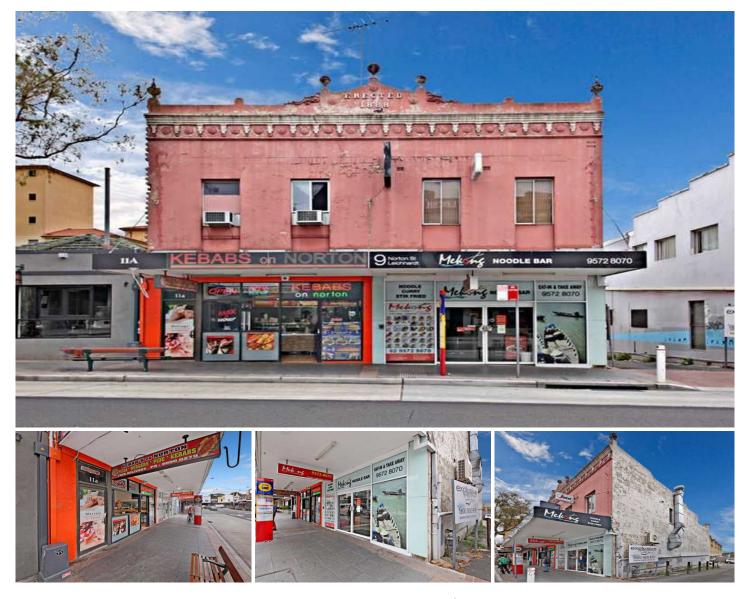

## 9-11 Norton Street LEICHHARDT NSW

Occupying a premier position in the heart of Leichhardt's bustling Norton Street shopping and dining precinct, this unique investment opportunity is a fully tenanted commercial two storey building consisting of two casual/takeaway restaurant shopfronts on the ground level and a large commercial suite upstairs. Presenting outstanding future scope for expansion/redevelopment (STCA).

- \* Fully leased by long-term tenants, excellent returns
- \* 2 shopfronts side-by-side with full commercial kitchens
- \* Versatile, multi-purpose commercial space upstairs
- \* Side lane access to a huge 7 space open car park
- \* Prime inner west location just 6km from the CBD
- \* In an exceptional position for future redevelopment

Land Size : 350 sqm View : https://www.prbrealestate.com.au/1505497

Joe Rizzo 02 9712 3938