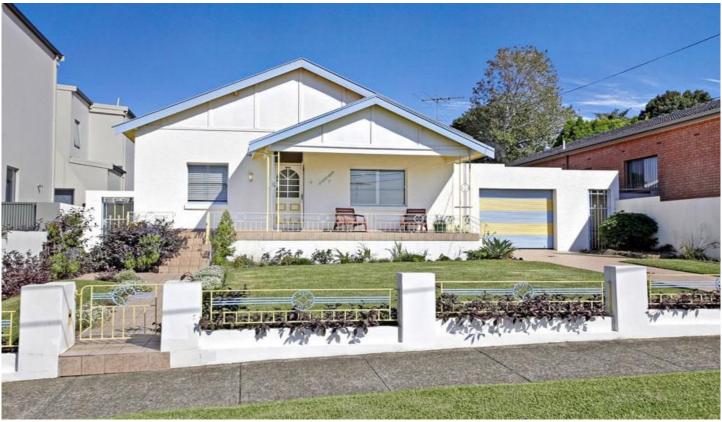

## 7 Norman Street Five Dock NSW

Enjoy the morning sun sitting on your front porch overlooking the rolling green fields of Timbrell Park! Properties with this much land both front and back are rare in Sydney and highly sought after.

View during advertised open home times or ring for your private inspection today as this property won't last long!

- \* Freshly painted with new carpet
- \* Large level 720sqm(approx.) parcel of land
- \* Beautiful backyard complete with veggie patches
- \* Large lockup garage with storage shelving
- \* Situated across from Timbrell Park
- \* Close proximity to The Bay Run
- \* Moments to Great North Road and Five Dock shops
- \* Frequent transport links from Ramsay Road Bus Stop
- 1 Year Lease available to the first approved applicant or longer if preferred.