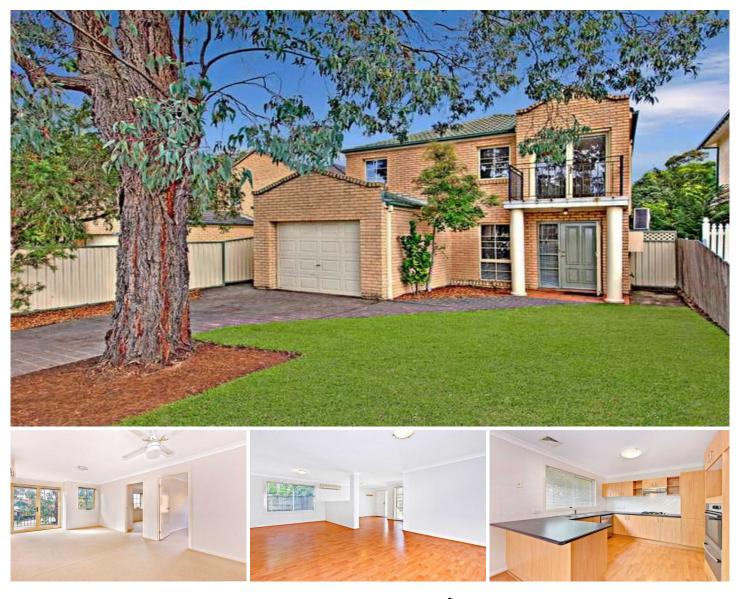

## 15 Edenholme Road RUSSELL LEA NSW

A fantastic array of living spaces adds a wealth of appeal to this light and bright dual level brick residence, perfectly sized to meet the changing needs of a growing family. Featuring modern appointments throughout and a great flow to an ultra-private, child-friendly backyard, this ready-to-move-into retreat is perfectly placed, walking distance to local amenities, city transport and waterside parks.

\* Generous lounge/living area plus open plan kitchen & dining

\* Expansive upstairs family room opening out to a balcony

\* Kitchen/dining leads out through glass double doors to yard

\* Paved courtyard, deep level lawns ideal for kids and pets

\* Kitchen with contemporary steel gas cooktop & dishwasher

4 🛤 2 🚔 2 🚘

View : https://www.prbrealestate.com.au/1508794

Marcello Biviano 02 9712 3938