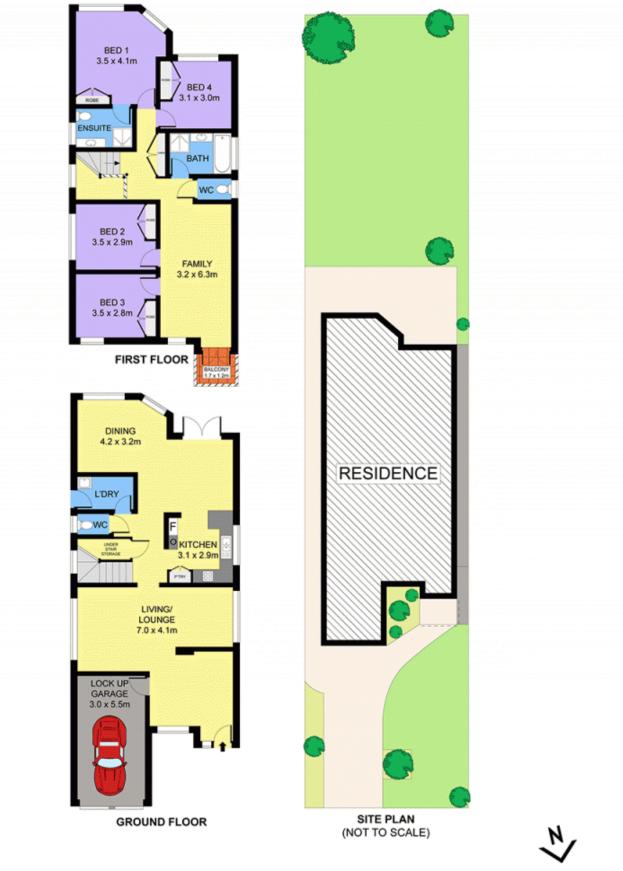

## 15 EDENHOLME ROAD, RUSSELL LEA

DISCLAIMER: PLANS SHOWN ARE FOR PRESENTATION PURPOSES AND ARE NOT PART OF ANY LEGAL DOCUMENT. ALL MEASUREMENTS AND FIGURES ARE APPROXIMATE.