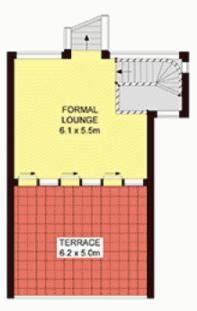

- \* High ceilings, parquetry floors, high calibre appointments
- \* Open plan living/dining enclosed by glass bi-fold doors
- \* Separate formal dining room, family room and rumpus
- \* Landscaped courtyard, rear deck, spectacular front terrace
- \* Sleek eat-in CaesarStone kitchen, European gas appliances

5 📭 3 🔓 1 🗬

View: https://www.prbrealestate.com.au/1516723

Joe Rizzo 02 9712 3938

GROUND FLOOR

FIRST FLOOR

(NOT TO SCALE)

63 WALTON CRESCENT, ABBOTSFORD