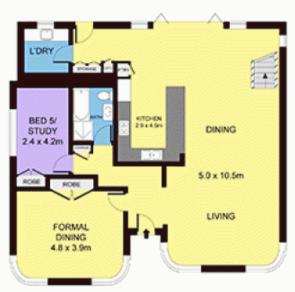

- \* High ceilings, parquetry floors, high calibre appointments
- \* Open plan living/dining enclosed by glass bi-fold doors
- \* Separate formal dining room, family room and rumpus
- \* Landscaped courtyard, rear deck, spectacular front terrace
- \* Sleek eat-in CaesarStone kitchen, European gas appliances

5 📭 3 🔓 1 🗬

View: https://www.prbrealestate.com.au/1516723

Joe Rizzo 02 9712 3938

GROUND FLOOR

FIRST FLOOR

(NOT TO SCALE)

63 WALTON CRESCENT, ABBOTSFORD