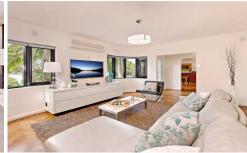

- \* High ceilings, parquetry floors, high calibre appointments
- \* Open plan living/dining enclosed by glass bi-fold doors
- \* Separate formal dining room, family room and rumpus
- \* Landscaped courtyard, rear deck, spectacular front terrace
- \* Sleek eat-in CaesarStone kitchen, European gas appliances