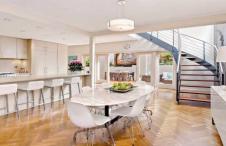

- \* High ceilings, parquetry floors, high calibre appointments
- \* Open plan living/dining enclosed by glass bi-fold doors
- \* Separate formal dining room, family room and rumpus
- \* Landscaped courtyard, rear deck, spectacular front terrace
- \* Sleek eat-in CaesarStone kitchen, European gas appliances