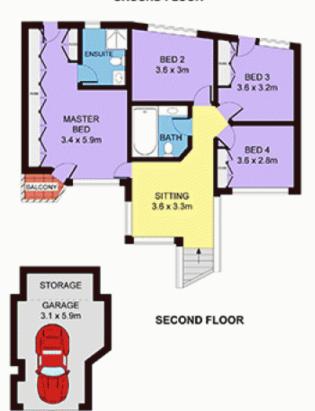

- \* High ceilings, parquetry floors, high calibre appointments
- \* Open plan living/dining enclosed by glass bi-fold doors
- \* Separate formal dining room, family room and rumpus
- \* Landscaped courtyard, rear deck, spectacular front terrace
- \* Sleek eat-in CaesarStone kitchen, European gas appliances

5 📭 3 🔓 1 🗬

View: https://www.prbrealestate.com.au/1516723

Joe Rizzo 02 9712 3938

GROUND FLOOR

FIRST FLOOR

(NOT TO SCALE)

63 WALTON CRESCENT, ABBOTSFORD