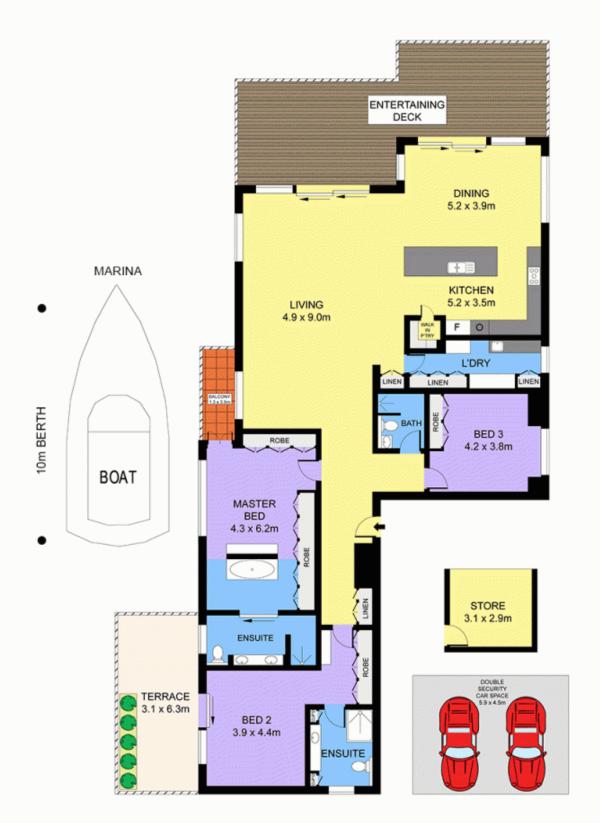

## 4/2 Walton Crescent ABBOTSFORD NSW

A true statement in up-to-the-minute luxury and innovative design, this extraordinary penthouse-style apartment takes in commanding, up-close harbour views from its stunning waterfront position on Abbotsford Bay. Embracing grand proportions and panoramic vistas from every room, the sleek interiors are opulently appointed and flooded with northerly natural light. Live the ultimate Sydney lifestyle with your own 10m marina berth and a spectacular outdoor entertaining terrace overlooking boat-studded bays and sandy beaches, the Gladesville Bridge and glimpses of the city skyline.

- \* Massive open plan, glass enclosed living, dining & kitchen
- \* 2 of the 3 bedrooms have ensuites and private alfresco decks
- \* Resort-inspired master ensuite with Villeroy & Boch spa bath

3 🔄 3 🔓 2 🖨