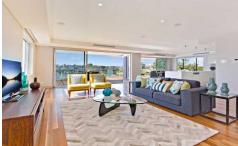

## 4/2 Walton Crescent ABBOTSFORD NSW

A true statement in up-to-the-minute luxury and innovative design, this extraordinary penthouse-style apartment takes in commanding, up-close harbour views from its stunning waterfront position on Abbotsford Bay. Embracing grand proportions and panoramic vistas from every room, the sleek interiors are opulently appointed and flooded with northerly natural light. Live the ultimate Sydney lifestyle with your own 10m marina berth and a spectacular outdoor entertaining terrace overlooking boat-studded bays and sandy beaches, the Gladesville Bridge and glimpses of the city skyline.

- \* Massive open plan, glass enclosed living, dining & kitchen
- \* 2 of the 3 bedrooms have ensuites and private alfresco decks
- \* Resort-inspired master ensuite with Villeroy & Boch spa bath

3 🔄 3 🔓 2 🖨