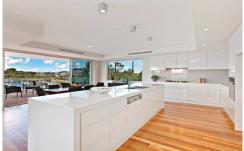

## 4/2 Walton Crescent ABBOTSFORD NSW

A true statement in up-to-the-minute luxury and innovative design, this extraordinary penthouse-style apartment takes in commanding, up-close harbour views from its stunning waterfront position on Abbotsford Bay. Embracing grand proportions and panoramic vistas from every room, the sleek interiors are opulently appointed and flooded with northerly natural light. Live the ultimate Sydney lifestyle with your own 10m marina berth and a spectacular outdoor entertaining terrace overlooking boat-studded bays and sandy beaches, the Gladesville Bridge and glimpses of the city skyline.

- \* Massive open plan, glass enclosed living, dining & kitchen
- \* 2 of the 3 bedrooms have ensuites and private alfresco decks
- \* Resort-inspired master ensuite with Villeroy & Boch spa bath

3 🔄 3 🔓 2 🖨