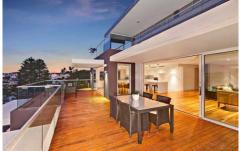

## 4/2 Walton Crescent ABBOTSFORD NSW

A true statement in up-to-the-minute luxury and innovative design, this extraordinary penthouse-style apartment takes in commanding, up-close harbour views from its stunning waterfront position on Abbotsford Bay. Embracing grand proportions and panoramic vistas from every room, the sleek interiors are opulently appointed and flooded with northerly natural light. Live the ultimate Sydney lifestyle with your own 10m marina berth and a spectacular outdoor entertaining terrace overlooking boat-studded bays and sandy beaches, the Gladesville Bridge and glimpses of the city skyline.

- \* Massive open plan, glass enclosed living, dining & kitchen
- \* 2 of the 3 bedrooms have ensuites and private alfresco decks
- \* Resort-inspired master ensuite with Villeroy & Boch spa bath

3 🔄 3 🔓 2 🖨