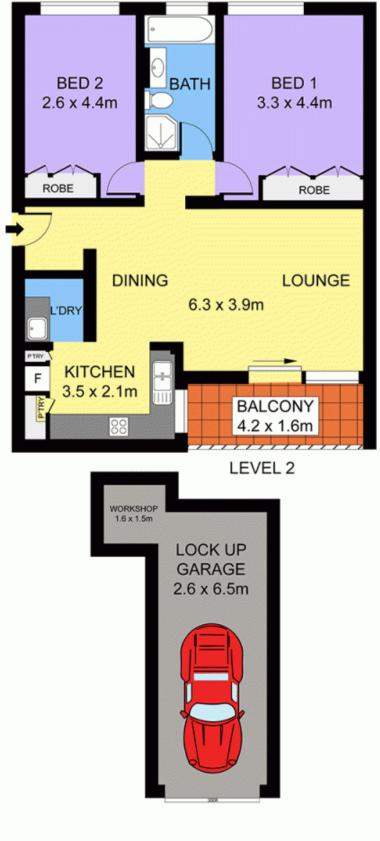

## 12/6 BORTFIELD DRIVE, CHISWICK

DISCLAIMER: PLANS SHOWN ARE FOR PRESENTATION PURPOSES AND ARE NOT PART OF ANY LEGAL DOCUMENT. ALL MEASUREMENTS AND FIGURES ARE APPROXIMATE.