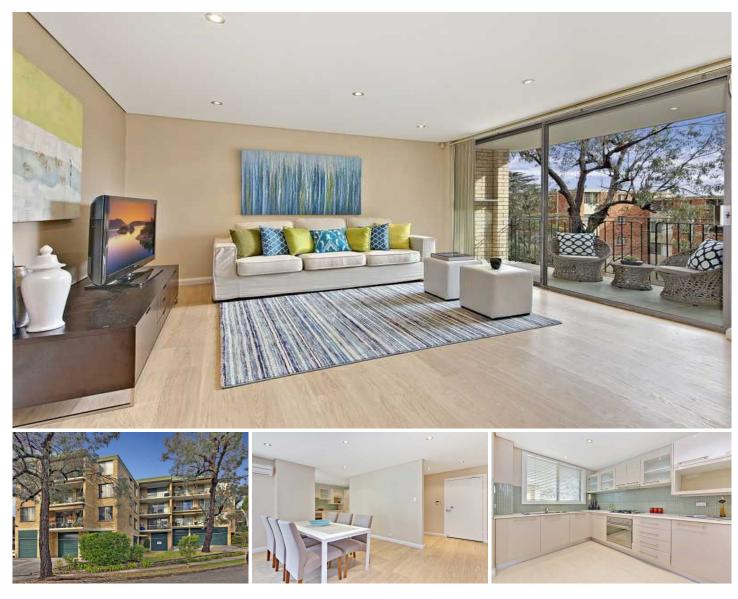

## 12/6 Bortfield Drive CHISWICK NSW

Prestigiously positioned at the tip of the peninsula, this spectacularly revamped apartment is literally seconds away from the water's edge and metres to Chiswick Ferry Wharf. Near-immaculate from a recent, high end renovation, its interiors are a showcase of sleek lines and elegant contemporary finishes.

Situated on the second floor of a sought-after security building, the apartment is directly opposite Armitage Reserve on Abbotsford Bay and is a short stroll to buses, local shops and cafes on Blackwall Point Road.

- \* Living/dining area flows to an oversized balcony
- \* CaesarStone kitchen w/ glass mosaic splashbacks
- \* High quality stainless steel oven and gas cooktop
- \* New built-in wardrobes in both the bedrooms
- \* Chic contemporary bathroom, internal laundry