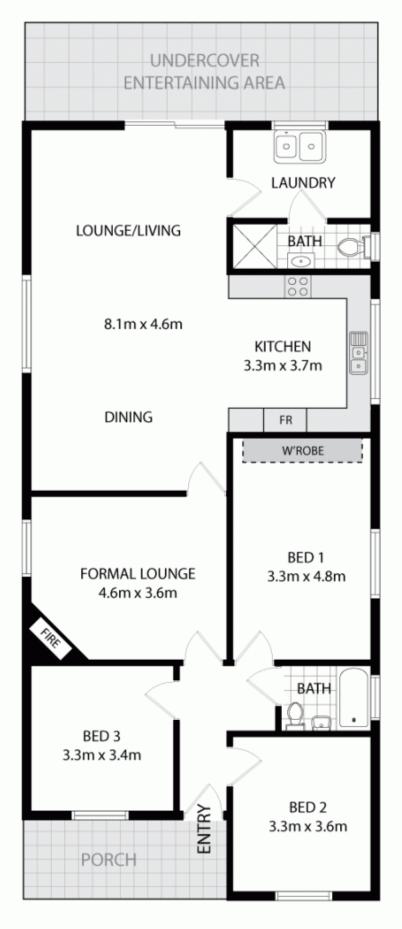

- Three (3) double bedrooms
- Formal lounge
- Open living/dining area
- Eat in kitchen
- Two (2) baths/large laundry
- Off street parking/carport
- Tightly held precint

3 📭 2 🖺 1 🗬

View: https://www.prbrealestate.com.au/164306

Marcello Biviano 02 9712 3938

3 BEACONSFIELD AVE, CONCORD Floorplan by Only Real Estate Ph: 1300 760 390