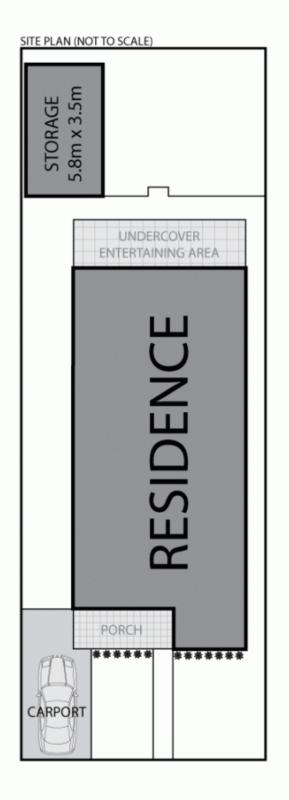

- Three (3) double bedrooms
- Formal lounge
- Open living/dining area
- Eat in kitchen
- Two (2) baths/large laundry
- Off street parking/carport
- Tightly held precint

3 📭 2 🖺 1 🗬

View: https://www.prbrealestate.com.au/164306

Marcello Biviano 02 9712 3938

3 BEACONSFIELD AVE, CONCORD Floorplan by Only Real Estate Ph: 1300 760 390