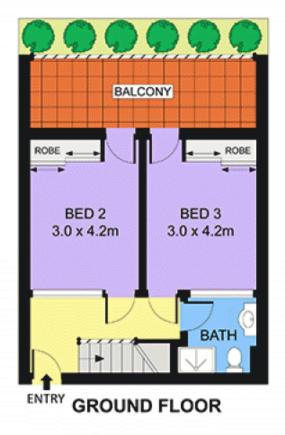

- \* North facing and streaming with natural light
- \* Open plan living, dining and gourmet kitchen
- \* Multiple balconies, outstanding alfresco deck
- \* Two beds on lower level with adjoining balcony
- Master retreat with his/hers robes and ensuite