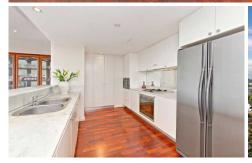

- \* North facing and streaming with natural light
- \* Open plan living, dining and gourmet kitchen
- \* Multiple balconies, outstanding alfresco deck
- \* Two beds on lower level with adjoining balcony
- Master retreat with his/hers robes and ensuite