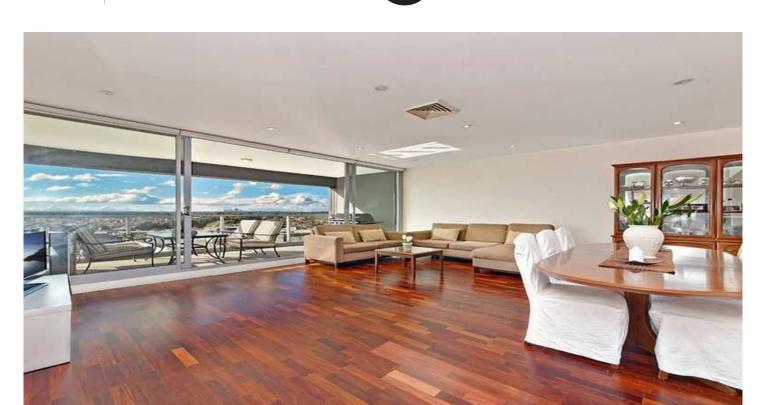

## 406/4-12 Garfield Street FIVE DOCK NSW

Architecturally arresting and visually exciting, this top floor apartment displays an exceptional dual level design capturing far reaching vistas from both front and back including the Harbour Bridge, CBD skyline, Hen and Chicken Bay and district. Featuring multiple balconies with a superb alfresco deck, a private master retreat, storage, secure parking and luxury finishes, it provides an exceptional lifestyle experience suited to busy executives, families or downsizers. Enjoying security entry and a lift, its perfect setting is just steps to the village hub with its popular shops and eateries, school and city bus.

- \* North facing and streaming with natural light
- \* Open plan living, dining and gourmet kitchen
- \* Multiple balconies, outstanding alfresco deck
- \* Two beds on lower level with adjoining balcony
- Master retreat with his/hers robes and ensuite