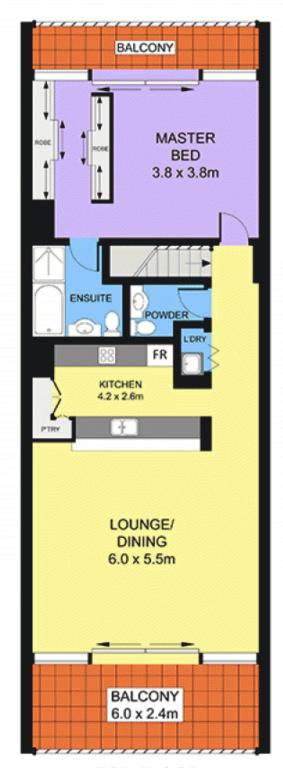

- \* North facing and streaming with natural light
- \* Open plan living, dining and gourmet kitchen
- \* Multiple balconies, outstanding alfresco deck
- \* Two beds on lower level with adjoining balcony
- Master retreat with his/hers robes and ensuite