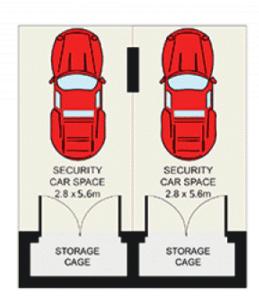

## 406/4-12 Garfield Street FIVE DOCK NSW

Architecturally arresting and visually exciting, this top floor apartment displays an exceptional dual level design capturing far reaching vistas from both front and back including the Harbour Bridge, CBD skyline, Hen and Chicken Bay and district. Featuring multiple balconies with a superb alfresco deck, a private master retreat, storage, secure parking and luxury finishes, it provides an exceptional lifestyle experience suited to busy executives, families or downsizers. Enjoying security entry and a lift, its perfect setting is just steps to the village hub with its popular shops and eateries, school and city bus.