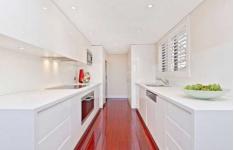

- \* Open plan kitchen, living/dining with water views
- \* Sleek caesarstone kitchen with Miele appliances
- \* Master bedroom with built-in and chic ensuite
- \* A/C throughout, bathrooms with underfloor heating
- \* Auto double lock-up garage, abundant storage
- \* Polished brazilian jarrah timber floors, plantation shutters