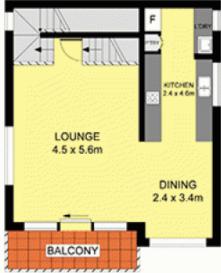

3 📭 2 🔓 2 😭

**Price:** \$ 980,000

View: https://www.prbrealestate.com.au/1681582

Marcello Biviano 02 9712 3938

SECOND FLOOR

FIRST FLOOR

**GROUND FLOOR** 

1/56 ST ALBANS STREET, ABBOTSFORD