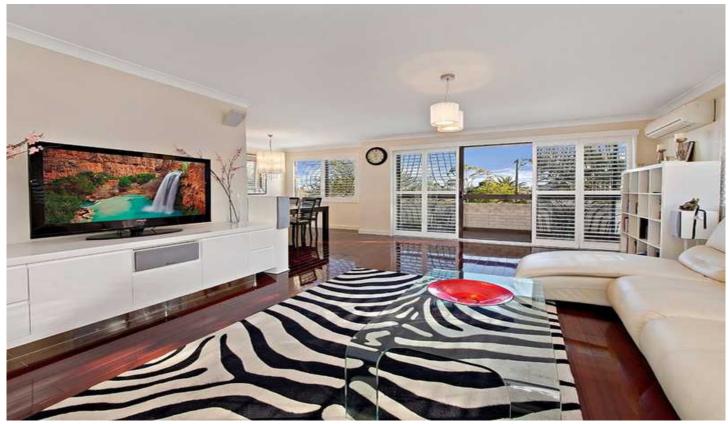

## 1/56 St Albans Street ABBOTSFORD NSW

More like a townhouse than an apartment thanks to its superb sense of privacy and spacious multi-level design, this unique property has been immaculately transformed by an elegant, high-end renovation. Spanning an impressive 158sqm in total and set in a boutique complex of just six, it takes in sparkling water views over nearby Hen and Chicken Bay. Positioned in one of Abbotsford's finest waterside streets, from here you're only a short walk to local shops and cafes, bus transport to the city and the Sydney Rowing Club and Abbotsford ferry wharf.

- \* Open plan kitchen, living/dining with water views
- \* Sleek caesarstone kitchen with Miele appliances
- \* Master bedroom with built-in and chic ensuite
- \* A/C throughout, bathrooms with underfloor heating
- \* Auto double lock-up garage, abundant storage
- \* Polished brazilian jarrah timber floors, plantation shutters