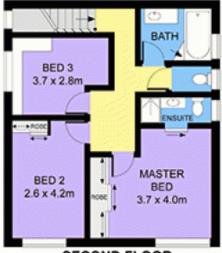

3 📭 2 🔓 2 😭

**Price:** \$ 980,000

View: https://www.prbrealestate.com.au/1681582

Marcello Biviano 02 9712 3938

SECOND FLOOR

FIRST FLOOR

**GROUND FLOOR** 

1/56 ST ALBANS STREET, ABBOTSFORD