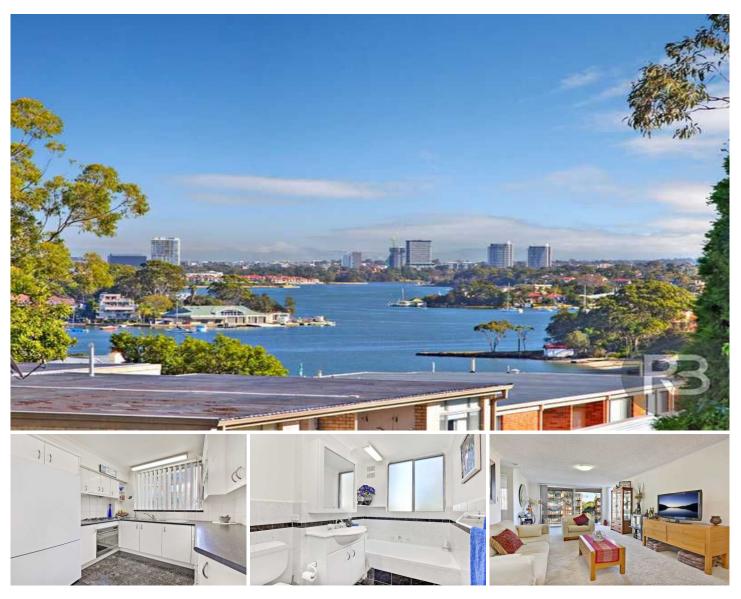

## 9/4 Bortfield Drive CHISWICK NSW

This immaculately presented and maintained apartment is in a highly sought after location being only a moments stroll to ferry wharf and city buses.

With water views from balcony and master bedroom down the Parramatta River, you'll enjoy the colourful sun sets with the North West outlook.

Near new plush pile carpet in dining, living and bedrooms gives a sense of luxury and comfort throughout. Featuring:

\* Modern kitchen with dishwasher gas cooktop

\* Built-ins wardrobes in both bedrooms

\* Internal laundry, covered car space, security block

\* Steps from Ferry Wharf, city buses and Chiswick shops

\* Moments from Five Dock Precinct & Birkenhead Factory Outlets