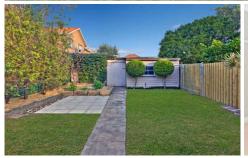

- \* Grassy level backyard & paved alfresco courtyard
- \* Lounge room with original brick open fireplace
- \* Large separate dining room with soaring skylight
- \* Updated kitchen with stainless steel gas appliances
- \* Two oversized bedrooms with built-in wardrobes