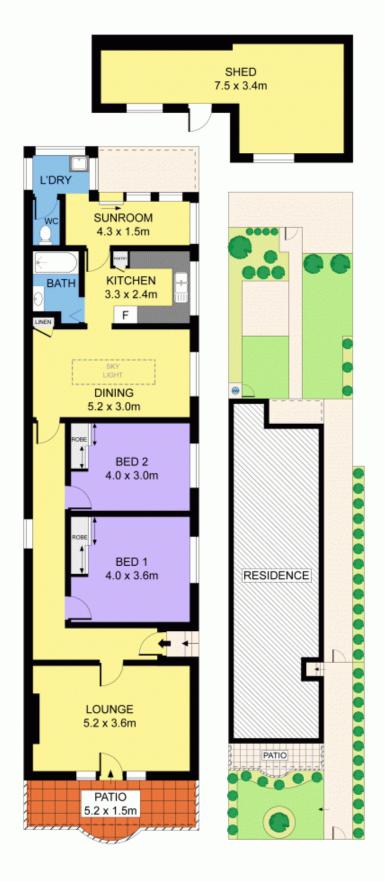

- \* Grassy level backyard & paved alfresco courtyard
- \* Lounge room with original brick open fireplace
- \* Large separate dining room with soaring skylight
- \* Updated kitchen with stainless steel gas appliances
- \* Two oversized bedrooms with built-in wardrobes