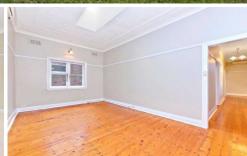

- \* Grassy level backyard & paved alfresco courtyard
- \* Lounge room with original brick open fireplace
- \* Large separate dining room with soaring skylight
- \* Updated kitchen with stainless steel gas appliances
- \* Two oversized bedrooms with built-in wardrobes