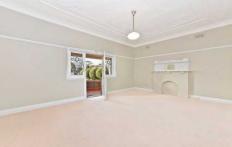

- \* Grassy level backyard & paved alfresco courtyard
- \* Lounge room with original brick open fireplace
- \* Large separate dining room with soaring skylight
- \* Updated kitchen with stainless steel gas appliances
- \* Two oversized bedrooms with built-in wardrobes