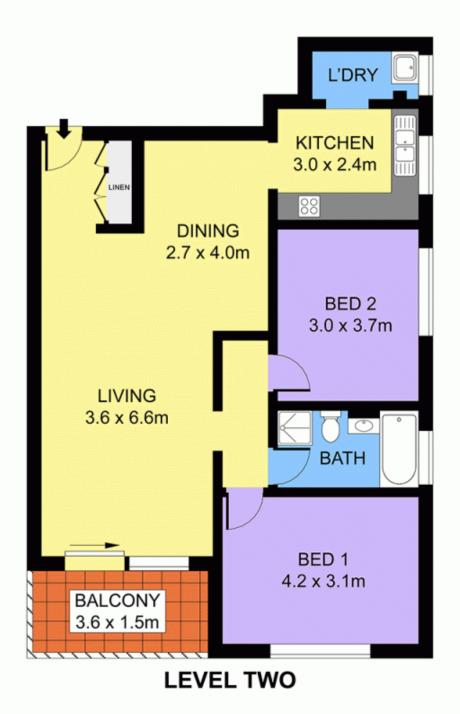

## 5/2 Bortfield Drive CHISWICK NSW

In an exclusive locale at the tip of the peninsula, this completely original apartment represents a prime blank canvas opportunity and an affordable entry into a prized waterside address. Ready for a total refurbishment, the apartment would suit the first home buyer/investor looking to create a completely customised contemporary retreat with a rare 93sqm floor plan to work with. In a secluded yet remarkably convenient location, nestled between Abbotsford and Five Dock bays and just footsteps to the ferry wharf, Blackwall Point Road's local shops and cafes are an easy few minutes stroll away.

- \* Sought-after block w/ lift access & swimming pool
- \* Ultra-spacious open plan living and dining room
- \* Glass-fronted balcony with room for alfresco dining
- \* Original kitchen w/ gas cooking, full sized bathroom
- \* Sizeable bedrooms w/ good natural light, leafy views