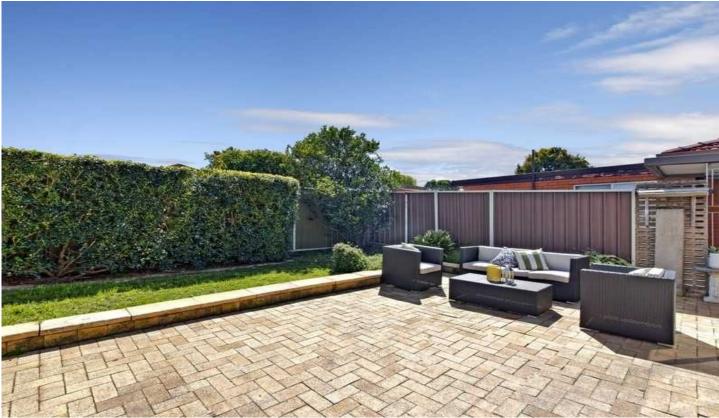

- \* Formal lounge flows to open plan kitchen/dining
- \* Separate informal living leads out to the rear yard
- \* Sun drenched private courtyard and level gardens
- \* Updated eat-in kitchen w/ dishwasher, gas cooking
- \* Timber floors, high ceilings with ornate centre roses
- \* Oversized bedrooms, picture rails, alarm security
- \* LUG or office/workshop plus multiple off-street car spaces