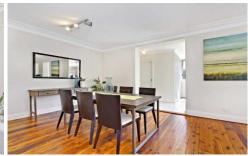

- \* Formal lounge flows to open plan kitchen/dining
- \* Separate informal living leads out to the rear yard
- \* Sun drenched private courtyard and level gardens
- \* Updated eat-in kitchen w/ dishwasher, gas cooking
- \* Timber floors, high ceilings with ornate centre roses
- \* Oversized bedrooms, picture rails, alarm security
- \* LUG or office/workshop plus multiple off-street car spaces