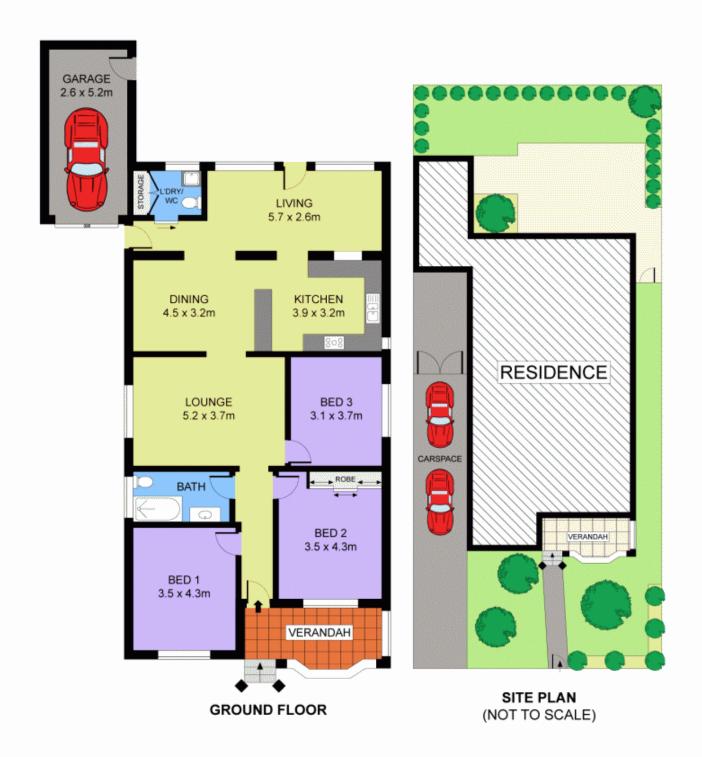

- \* Formal lounge flows to open plan kitchen/dining
- \* Separate informal living leads out to the rear yard
- \* Sun drenched private courtyard and level gardens
- \* Updated eat-in kitchen w/ dishwasher, gas cooking
- \* Timber floors, high ceilings with ornate centre roses
- \* Oversized bedrooms, picture rails, alarm security
- \* LUG or office/workshop plus multiple off-street car spaces