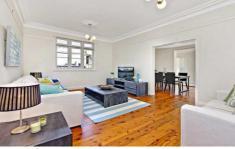

- \* Formal lounge flows to open plan kitchen/dining
- \* Separate informal living leads out to the rear yard
- \* Sun drenched private courtyard and level gardens
- \* Updated eat-in kitchen w/ dishwasher, gas cooking
- \* Timber floors, high ceilings with ornate centre roses
- \* Oversized bedrooms, picture rails, alarm security
- \* LUG or office/workshop plus multiple off-street car spaces