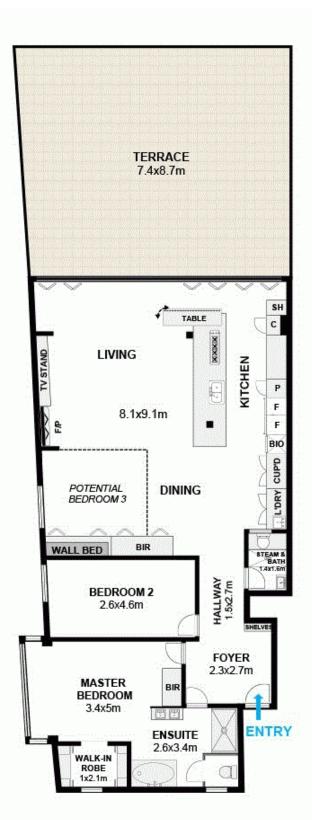

A sun drenched tiled alfresco terrace extends through floor to ceiling frameless by-fold glass doors to capture a boat studded bay outlook with city skyline glimpses. Recently recreated with high end upgrades this home offers the ultimate in luxurious living whilst providing the perfect environment for entertaining.

## Features:

\* 2 bedrooms of accommodation (with potential for a third bed conversion)

2 🕒 2 📛 2 🖨

**Price:** \$1,800,000

View: https://www.prbrealestate.com.au/1805631

Marcello Biviano 02 9712 3938

Joe Rizzo 02 9712 3938

4/8 Walton Crescent Abbotsford

Floor plan by DG Life

The following floor plan is shown for presentation purposes only and is not part of any legal document. All measurements and figures are approximate.