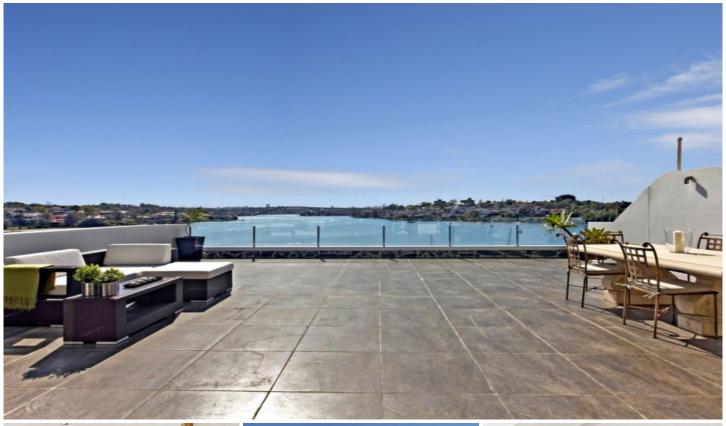

A sun drenched tiled alfresco terrace extends through floor to ceiling frameless by-fold glass doors to capture a boat studded bay outlook with city skyline glimpses. Recently recreated with high end upgrades this home offers the ultimate in luxurious living whilst providing the perfect environment for entertaining.