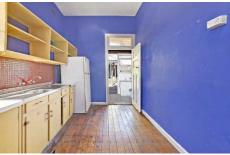

- \* Original timber floorboards, fireplace and high ceilings
- \* Spacious central lounge room flows to separate dining
- \* Two generously sized bedrooms adjoining the hallway
- \* Private sun-drenched courtyard ideal for alfresco dining
- \* Large original kitchen with gas cooking, internal laundry
- \* Undercapitalised gem, immense potential to add value
- \* Buses at the doorstep, with direct access into the city