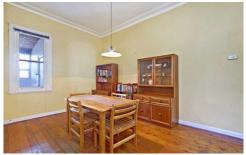

- \* Original timber floorboards, fireplace and high ceilings
- \* Spacious central lounge room flows to separate dining
- \* Two generously sized bedrooms adjoining the hallway
- \* Private sun-drenched courtyard ideal for alfresco dining
- \* Large original kitchen with gas cooking, internal laundry
- \* Undercapitalised gem, immense potential to add value
- \* Buses at the doorstep, with direct access into the city