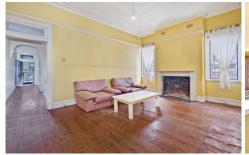

- \* Original timber floorboards, fireplace and high ceilings
- \* Spacious central lounge room flows to separate dining
- \* Two generously sized bedrooms adjoining the hallway
- \* Private sun-drenched courtyard ideal for alfresco dining
- \* Large original kitchen with gas cooking, internal laundry
- \* Undercapitalised gem, immense potential to add value
- \* Buses at the doorstep, with direct access into the city