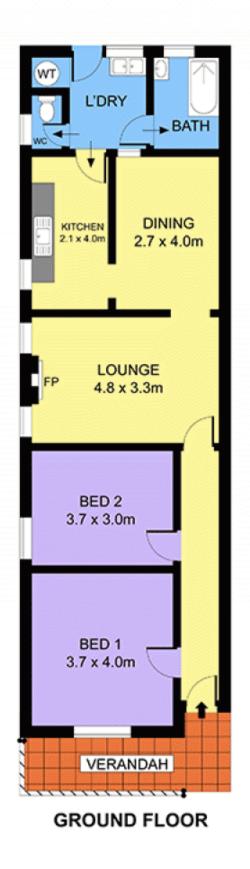

- \* Original timber floorboards, fireplace and high ceilings
- \* Spacious central lounge room flows to separate dining
- \* Two generously sized bedrooms adjoining the hallway
- \* Private sun-drenched courtyard ideal for alfresco dining
- \* Large original kitchen with gas cooking, internal laundry
- \* Undercapitalised gem, immense potential to add value
- \* Buses at the doorstep, with direct access into the city

## 2 🖳 1 🖳

**Price:** \$956,000

View: https://www.prbrealestate.com.au/1847944

Marcello Biviano 02 9712 3938

Joe Rizzo 02 9712 3938

SITE PLAN (NOT TO SCALE)

211 NORTON STREET, LEICHHARDT