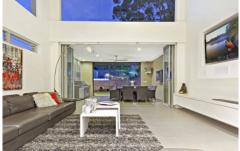

- \* Spectacular open plan living beneath double height ceilings
- \* Glass bi-folds to a superb all-weather entertaining setting
- \* Synthetic lawn, mosaic tiled heated pool, outdoor shower
- \* Professional quality kitchen with CaesarStone island bar
- \* Blanco induction cooktop, integrated fridge & dishwasher