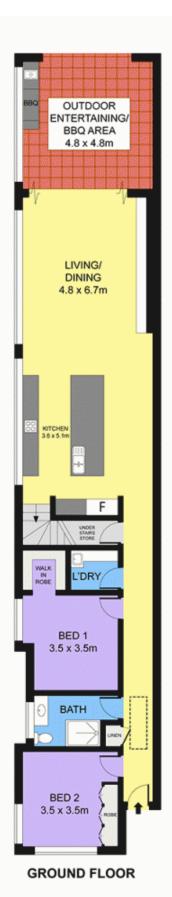

- \* Spectacular open plan living beneath double height ceilings
- \* Glass bi-folds to a superb all-weather entertaining setting
- \* Synthetic lawn, mosaic tiled heated pool, outdoor shower
- \* Professional quality kitchen with CaesarStone island bar
- \* Blanco induction cooktop, integrated fridge & dishwasher