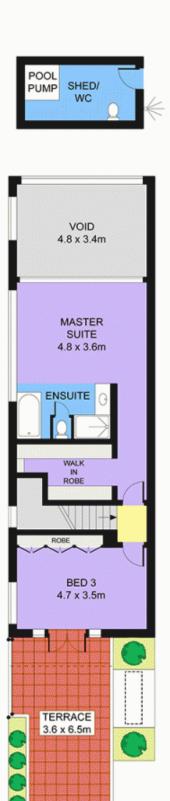

dly proportions. Intuitively crafted to capture abundant natural light and make indoor/outdoor entertaining a truly effortless affair, its interiors are an immaculate showcase of high end designer fittings and finishes. In a secluded yet convenient, tightly-held enclave, the home is footsteps from foreshore walks and bayside reserve.

- \* Spectacular open plan living beneath double height ceilings
- \* Glass bi-folds to a superb all-weather entertaining setting
- \* Synthetic lawn, mosaic tiled heated pool, outdoor shower
- \* Professional quality kitchen with CaesarStone island bar
- \* Blanco induction cooktop, integrated fridge & dishwasher

4 🕒 2 🔓 2 🗬

**Price:** \$1,825,000

View: https://www.prbrealestate.com.au/1976019



Joe Rizzo 02 9712 3938



Marcello Biviano 02 9712 3938









## 12 BURNS CRESCENT, CHISWICK

FIRST FLOOR