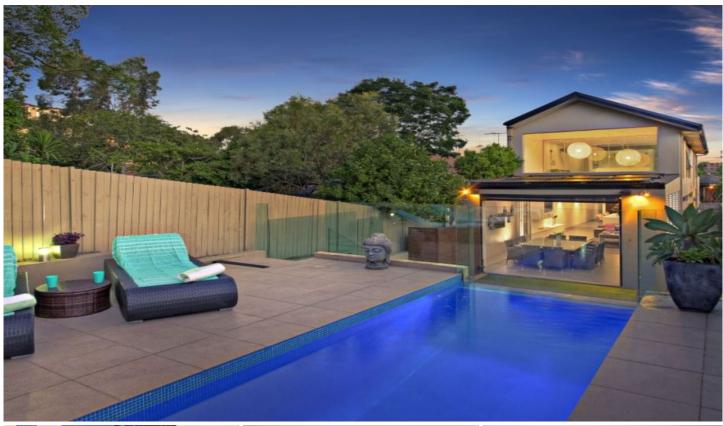

## 12 Burns Crescent CHISWICK NSW

Meticulously owner designed to promise the ultimate in relaxed contemporary living, this spectacular rear-to-north facing semi is blessed with truly house-like, family-friendly proportions. Intuitively crafted to capture abundant natural light and make indoor/outdoor entertaining a truly effortless affair, its interiors are an immaculate showcase of high end designer fittings and finishes. In a secluded yet convenient, tightly-held enclave, the home is footsteps from foreshore walks and bayside reserve.

- \* Spectacular open plan living beneath double height ceilings
- \* Glass bi-folds to a superb all-weather entertaining setting
- \* Synthetic lawn, mosaic tiled heated pool, outdoor shower
- \* Professional quality kitchen with CaesarStone island bar
- \* Blanco induction cooktop, integrated fridge & dishwasher