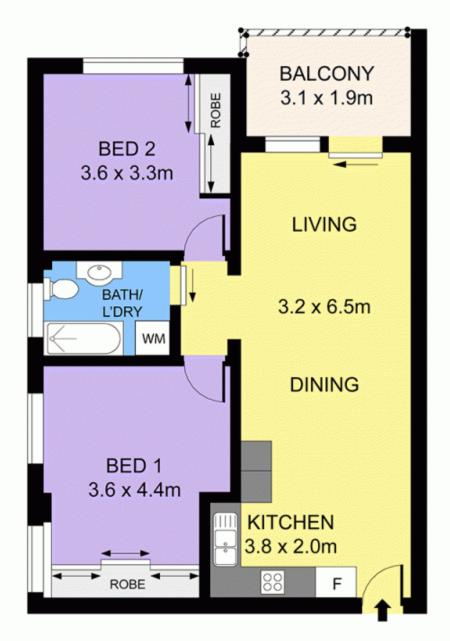

## 9/2 Finch Avenue CONCORD NSW

Immersed in a wonderfully green, leafy outlook thanks to an enviable position opposite St Lukes Park, this elegantly renovated apartment offers the perfect blend of smart contemporary styling and ultra-convenient living. Just footsteps to the foreshore at Canada Bay, this idyllic, ready-to-move-into home or investment is metres from city buses and strolling distance to Majors Bay Road's cosmopolitan café and dining precinct.

- \* Open plan design, polished timber floors throughout
- \* Generous undercover balcony capturing parkland views
- \* Stylish modern kitchen w/ steel oven and ceramic cooktop
- \* Fully tiled designer bathroom with mosaic feature wall
- \* Built-in wardrobes in both bedrooms, oversized master
- \* Internal laundry facilities and split system air conditioning
- \* Easy cul-de-sac access to an undercover parking space
- \* Stroll to tennis courts, golf course and foreshore walks