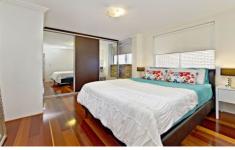

- \* Open plan design, polished timber floors throughout
- \* Generous undercover balcony capturing parkland views
- \* Stylish modern kitchen w/ steel oven and ceramic cooktop
- \* Fully tiled designer bathroom with mosaic feature wall
- \* Built-in wardrobes in both bedrooms, oversized master
- \* Internal laundry facilities and split system air conditioning
- \* Easy cul-de-sac access to an undercover parking space
- \* Stroll to tennis courts, golf course and foreshore walks