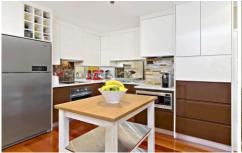

- \* Open plan design, polished timber floors throughout
- \* Generous undercover balcony capturing parkland views
- \* Stylish modern kitchen w/ steel oven and ceramic cooktop
- \* Fully tiled designer bathroom with mosaic feature wall
- \* Built-in wardrobes in both bedrooms, oversized master
- \* Internal laundry facilities and split system air conditioning
- \* Easy cul-de-sac access to an undercover parking space
- \* Stroll to tennis courts, golf course and foreshore walks