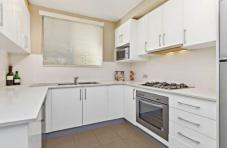

- \* Spacious combined living/dining, undercover balcony
- \* Contemporary kitchen with CaesarStone benchtops
- \* Stainless steel gas cooktop, oven and dishwasher
- \* Both bedrooms feature mirrored built-in wardrobes
- \* Refreshed bathroom w/ bathtub and frameless shower