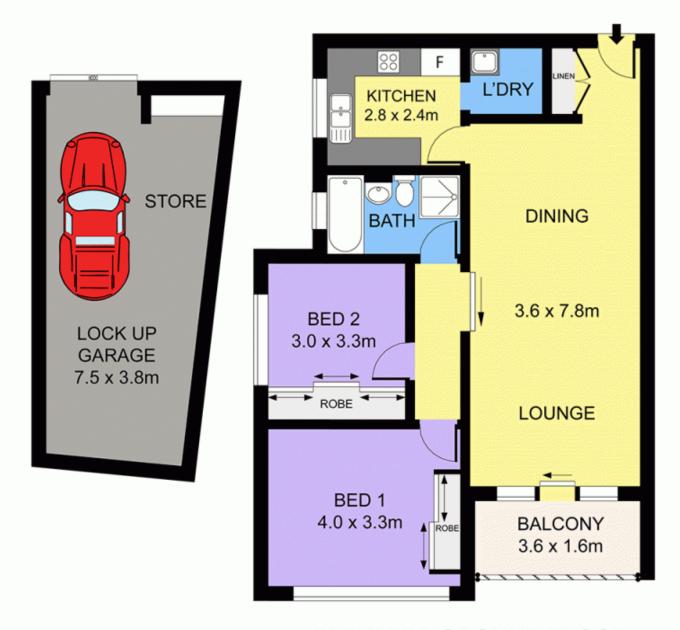

## 4/5 Bortfield Drive CHISWICK NSW

Refreshed by smart, stylish contemporary updates, this appealingly spacious two bedroom apartment is an attractive offering for first home buyers, downsizers and investors ready to move into now while offering future potential to add your own personalised modern touches. Set on the first floor of a pet-friendly security block, it enjoys an abundance of streaming natural light. Nestled between Abbotsford and Five Dock bays and just footsteps to Chiswick Ferry Wharf, the location is quiet yet remarkably convenient, an easy few minutes stroll to city buses, local shops and cafes.

- \* Spacious combined living/dining, undercover balcony
- \* Contemporary kitchen with CaesarStone benchtops
- \* Stainless steel gas cooktop, oven and dishwasher
- \* Both bedrooms feature mirrored built-in wardrobes
- \* Refreshed bathroom w/ bathtub and frameless shower