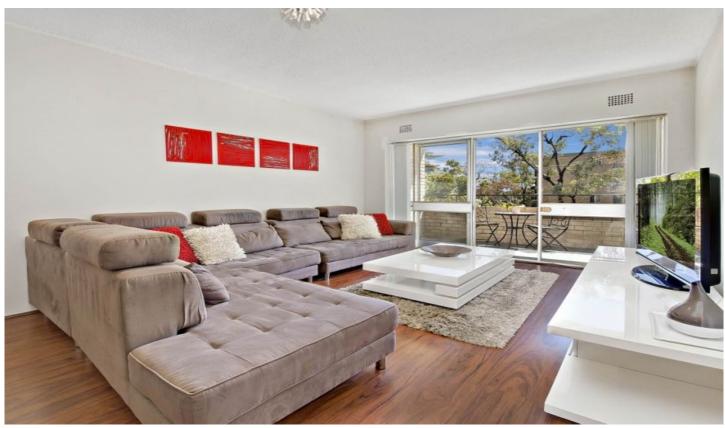

- \* Spacious combined living/dining, undercover balcony
- \* Contemporary kitchen with CaesarStone benchtops
- \* Stainless steel gas cooktop, oven and dishwasher
- \* Both bedrooms feature mirrored built-in wardrobes
- \* Refreshed bathroom w/ bathtub and frameless shower