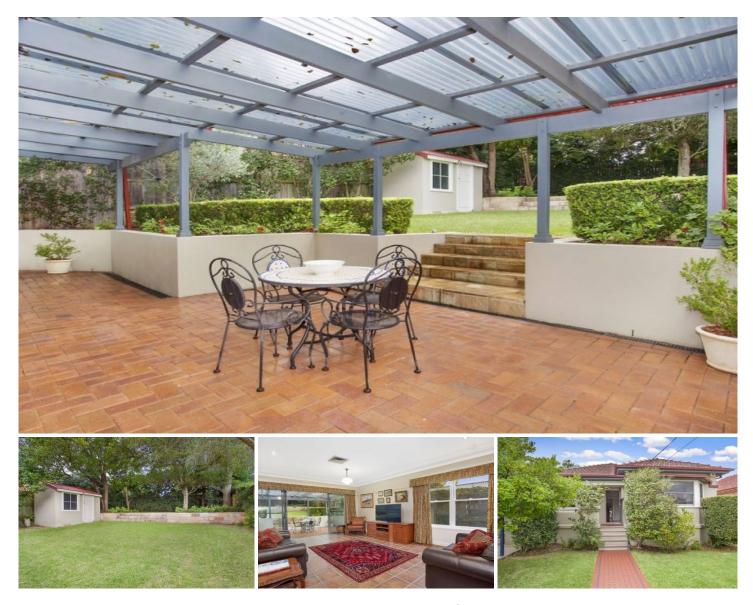

## PRB REALESTATE R

9 Udall Avenue FIVE DOCK NSW

Footsteps from the foreshore at Halliday Park, this freestanding double brick residence is spread across a superbly spacious single level, radiating classic elegance and adorned with fine period details. Tastefully updated to suit a contemporary family lifestyle, it's set amid 525sqm of child-friendly lawns and beautifully manicured gardens, footsteps to extensive transport links and walking distance to village living.

\* Formal lounge plus expansive open plan family living & dining

\* All-weather alfresco courtyard ascending to lush level lawns

\* Granite kitchen w/ Miele appliances & servery bar to dining

\* Substantial, secluded parent's retreat w/ walk-in robe, ensuite