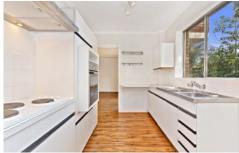

## 11/134 Hampden Road ABBOTSFORD NSW

Spacious and Private with Leafy Outlook
This elevated ground floor two bedroom unit is located at
the rear of this well maintained security block.

Recently Updated floating timber floors in lounge/dining, new carpet in both bedrooms, near new paint, updated appliances, bathroom with seperate bath tub, internal laundry and lock up garage with plenty of storage.