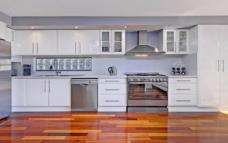

- \* Level paved alfresco courtyard, garden workshop/office
- \* 3 oversized bedrooms with built-in wardrobes
- \* Separate dining flowing on to a timber deck
- \* Updated kitchen with stainless steel gas appliances
- \* High end designer bathrooms
- \* Reverse cycle A/C ,state of the art security system
- \* Off street parking for 3 cars