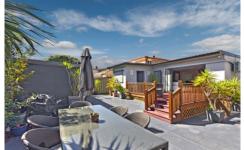

- \* Level paved alfresco courtyard, garden workshop/office
- \* 3 oversized bedrooms with built-in wardrobes
- \* Separate dining flowing on to a timber deck
- \* Updated kitchen with stainless steel gas appliances
- \* High end designer bathrooms
- \* Reverse cycle A/C ,state of the art security system
- \* Off street parking for 3 cars