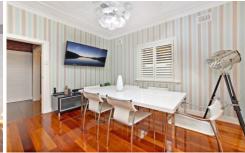

- \* Level paved alfresco courtyard, garden workshop/office
- \* 3 oversized bedrooms with built-in wardrobes
- \* Separate dining flowing on to a timber deck
- \* Updated kitchen with stainless steel gas appliances
- \* High end designer bathrooms
- \* Reverse cycle A/C ,state of the art security system
- \* Off street parking for 3 cars