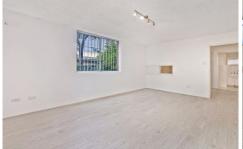

- Cleverly integrated living/dining/bedroom filled with light
- New kitchen with stainless steel electric cook top and range hood
- Security intercom access
- Tiled bathroom with new toilet and vanity