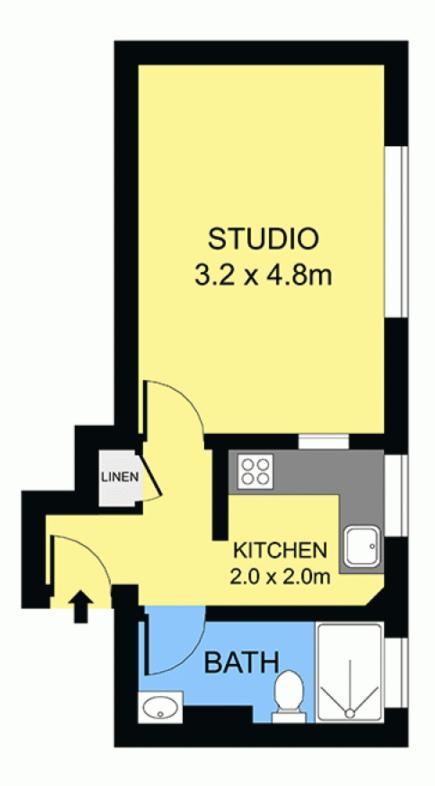

With its functional layout and modern improvements, this home offers a great opportunity for the first home buyer to secure a property in a popular location with convenient links to the city or for the astute investor who is looking for a home which has the possibility of attracting a high return.

- Cleverly integrated living/dining/bedroom filled with light
- New kitchen with stainless steel electric cook top and range hood
- Security intercom access
- Tiled bathroom with new toilet and vanity