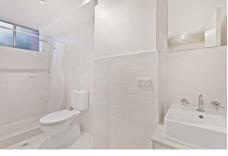

- Cleverly integrated living/dining/bedroom filled with light
- New kitchen with stainless steel electric cook top and range hood
- Security intercom access
- Tiled bathroom with new toilet and vanity