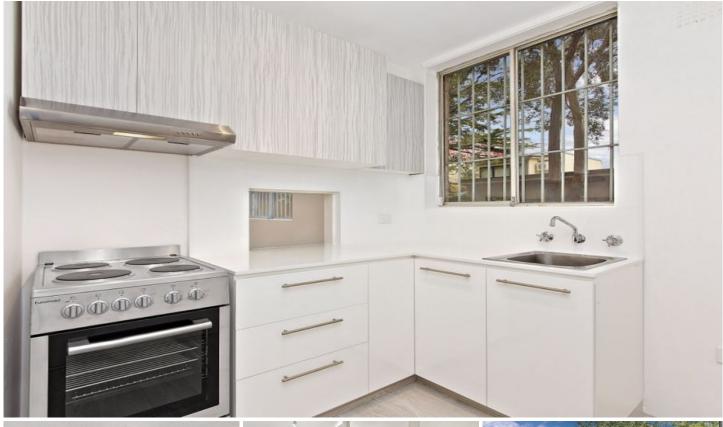

- Cleverly integrated living/dining/bedroom filled with light
- New kitchen with stainless steel electric cook top and range hood
- Security intercom access
- Tiled bathroom with new toilet and vanity