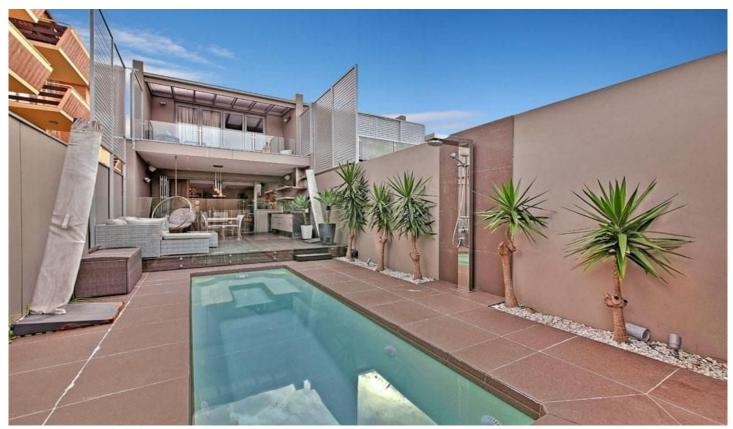

## 472A Darling Street Balmain NSW

Fusing sleek hand selected fittings with elegant natural finishes, this terrace- style home has been created to offer a modern hideaway in the Heart of Balmain.

Set across two levels this stunning home enjoys a sun drenched entertaining platform with luxury inclusions and a seamless transition from indoors to out.

- \* Deep, spacious open plan lounge and dining
- \* Glass bi-fold doors
- \* Sleek CaesarStone kitchen with gas appliances
- \* Luxurious master retreat with ensuite
- \* Stunning terrace off master bed w/ city glimpses
- \* Chic bathroom, tiled floors and designer finishes
- \* Cinema screen and projector
- \* Footsteps to Darling Street cafés