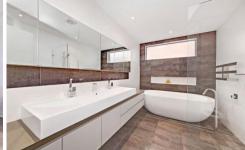

- \* Deep, spacious open plan lounge and dining
- \* Glass bi-fold doors
- \* Sleek CaesarStone kitchen with gas appliances
- \* Luxurious master retreat with ensuite
- \* Stunning terrace off master bed w/ city glimpses
- \* Chic bathroom, tiled floors and designer finishes
- \* Cinema screen and projector
- \* Footsteps to Darling Street cafés