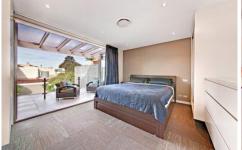

- \* Deep, spacious open plan lounge and dining
- \* Glass bi-fold doors
- \* Sleek CaesarStone kitchen with gas appliances
- \* Luxurious master retreat with ensuite
- \* Stunning terrace off master bed w/ city glimpses
- \* Chic bathroom, tiled floors and designer finishes
- \* Cinema screen and projector
- \* Footsteps to Darling Street cafés