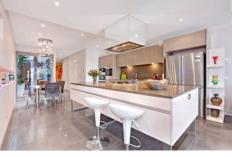

- \* Deep, spacious open plan lounge and dining
- \* Glass bi-fold doors
- \* Sleek CaesarStone kitchen with gas appliances
- \* Luxurious master retreat with ensuite
- \* Stunning terrace off master bed w/ city glimpses
- \* Chic bathroom, tiled floors and designer finishes
- \* Cinema screen and projector
- \* Footsteps to Darling Street cafés