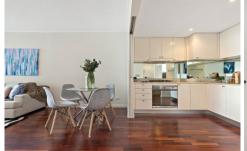

Blessed with an oversized bedroom, its open plan interiors embrace clean lines and sleek finishes throughout. Features include:-

- \*Crisp and fresh interiors feature a light filled open layout
- \*Bright northerly aspect with plenty of sunlight throughout
- \*Large entertainment terrace and elevated urban outlooks
- \*Quality stone kitchen equipped with Smeg gas appliances
- \*Good sized double bedroom with a large built-in wardrobe