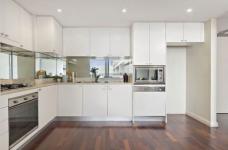

Blessed with an oversized bedroom, its open plan interiors embrace clean lines and sleek finishes throughout. Features include:-

- \*Crisp and fresh interiors feature a light filled open layout
- \*Bright northerly aspect with plenty of sunlight throughout
- \*Large entertainment terrace and elevated urban outlooks
- \*Quality stone kitchen equipped with Smeg gas appliances
- \*Good sized double bedroom with a large built-in wardrobe