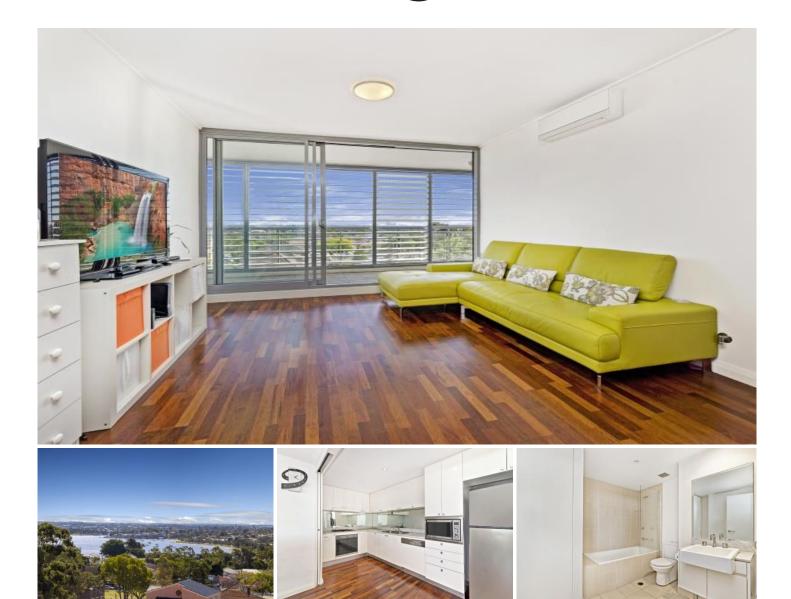

## 218/4-12 Garfield Street Five Dock NSW

Executive Apartment with Picturesque Water Views

This apartment is located in a highly sought after area. Offering breathtaking water views of Hen and Chicken Bay and Olympic Stadium, all within walking distance to popular cafes, restaurants, supermarkets, library, shops and public transport.

+ Two generous sized bedrooms with built-ins + study or storage room

- + Modern designer kitchen with stainless steel appliances
- + Huge entertainer's balcony with plantation shutters
- + Ultra modern bathroom and ensuite
- + Internal laundry and separate study
- + Polished timber floors and split air conditioning
- + One under cover security parking and lift access