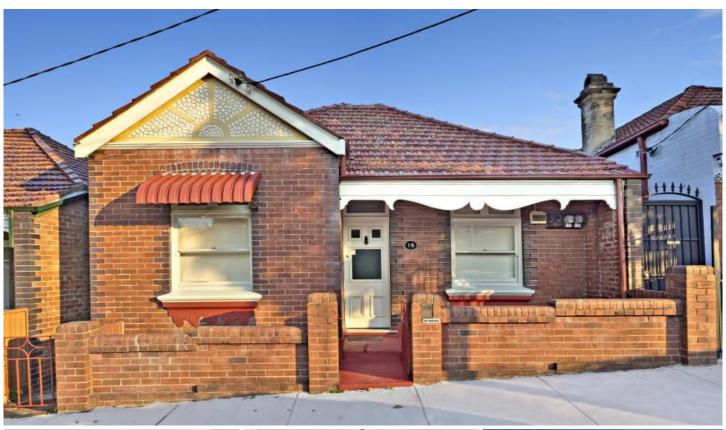

## 15 Thorby Avenue Leichhardt NSW

Peacefully tucked away in a quiet street yet just a short walk to Catherine Street, this solid single level residence presents as an exciting opportunity.

## Features Include:-

- \* Bright and spacious central living area, dine-in kitchen
- \* Kitchen updated w/ modern stainless steel appliances
- \* Kitchen opens directly to rear level backyard
- \* Backyard of exceptional proportions, lawn area
- \* Three bedrooms off a traditional hallway with high ceilings
- \* Ornate Fireplaces throughout the property
- \* Updated Bathroom with Shower and Bathtub
- \* Rapid access to city, steps to shops, restaurants, cinema