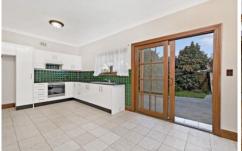

## Features Include:-

- \* Bright and spacious central living area, dine-in kitchen
- \* Kitchen updated w/ modern stainless steel appliances
- \* Kitchen opens directly to rear level backyard
- \* Backyard of exceptional proportions, lawn area
- \* Three bedrooms off a traditional hallway with high ceilings
- \* Ornate Fireplaces throughout the property
- \* Updated Bathroom with Shower and Bathtub
- \* Rapid access to city, steps to shops, restaurants, cinema