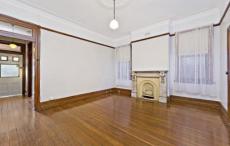

## Features Include:-

- \* Bright and spacious central living area, dine-in kitchen
- \* Kitchen updated w/ modern stainless steel appliances
- \* Kitchen opens directly to rear level backyard
- \* Backyard of exceptional proportions, lawn area
- \* Three bedrooms off a traditional hallway with high ceilings
- \* Ornate Fireplaces throughout the property
- \* Updated Bathroom with Shower and Bathtub
- \* Rapid access to city, steps to shops, restaurants, cinema