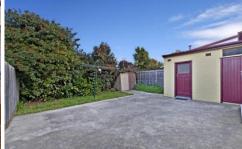

## Features Include:-

- \* Bright and spacious central living area, dine-in kitchen
- \* Kitchen updated w/ modern stainless steel appliances
- \* Kitchen opens directly to rear level backyard
- \* Backyard of exceptional proportions, lawn area
- \* Three bedrooms off a traditional hallway with high ceilings
- \* Ornate Fireplaces throughout the property
- \* Updated Bathroom with Shower and Bathtub
- \* Rapid access to city, steps to shops, restaurants, cinema