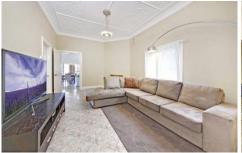

## Features Include:-

- Freshly painted
- High ceilings
- Tiled and Timber Floors
- Three Bedrooms Master with Built-ins
- Large Child Friendly Backyard overlooked by a sun filled deck
- Brand new gas stove & oven
- Separate Laundry
- Bathroom with Bathtub