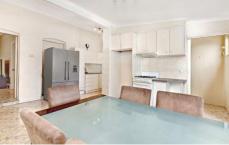

## Features Include:-

- Freshly painted
- High ceilings
- Tiled and Timber Floors
- Three Bedrooms Master with Built-ins
- Large Child Friendly Backyard overlooked by a sun filled deck
- Brand new gas stove & oven
- Separate Laundry
- Bathroom with Bathtub