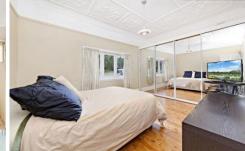

## Features Include:-

- Freshly painted
- High ceilings
- Tiled and Timber Floors
- Three Bedrooms Master with Built-ins
- Large Child Friendly Backyard overlooked by a sun filled deck
- Brand new gas stove & oven
- Separate Laundry
- Bathroom with Bathtub