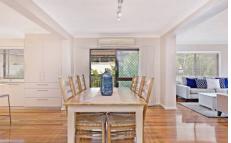

- \* Generous open plan living, dining and eat-in kitchen
- \* Wide, garden-facing balcony sized for alfresco dining
- \* CaesarStone island kitchen featuring stainless steel appliances
- \* Huge master bedroom w/built in, 2nd bedroom w/ walk-in
- \* Elegantly renovated bathroom with bath and shower
- \* Internal laundry, lock-up garage with storage plus adjacent car space