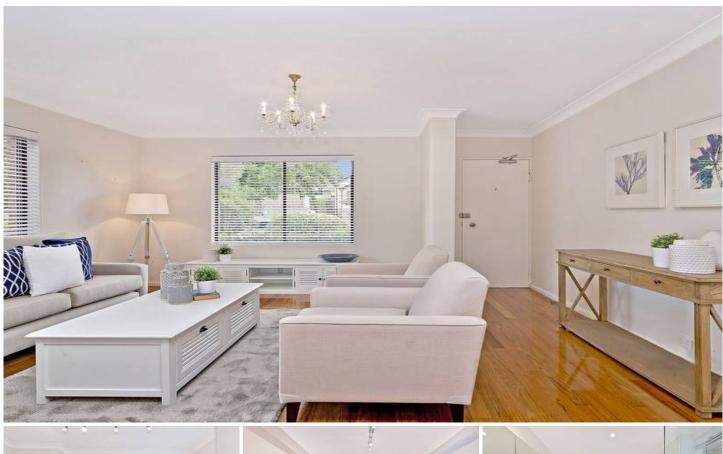

## 1/84 Hampden Road RUSSELL LEA NSW

An ambiance of boutique luxury defines this beautifully renovated 134sqm apartment, set on the ground floor of a small block of 10 with its own private street front entrance. Showcasing chic designer inclusions, ample entertaining space and a flowing design, it boasts a central location, city buses at the doorstep with waterfront parkland within metres and Abbotsford village shops and school only a short stroll away.

- \* Generous open plan living, dining and eat-in kitchen
- \* Wide, garden-facing balcony sized for alfresco dining
- \* CaesarStone island kitchen featuring stainless steel appliances
- \* Huge master bedroom w/built in, 2nd bedroom w/ walk-in
- \* Elegantly renovated bathroom with bath and shower
- \* Internal laundry, lock-up garage with storage plus adjacent car space