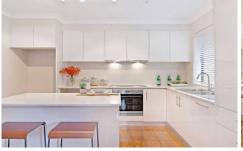

- \* Generous open plan living, dining and eat-in kitchen
- \* Wide, garden-facing balcony sized for alfresco dining
- \* CaesarStone island kitchen featuring stainless steel appliances
- \* Huge master bedroom w/built in, 2nd bedroom w/ walk-in
- \* Elegantly renovated bathroom with bath and shower
- \* Internal laundry, lock-up garage with storage plus adjacent car space