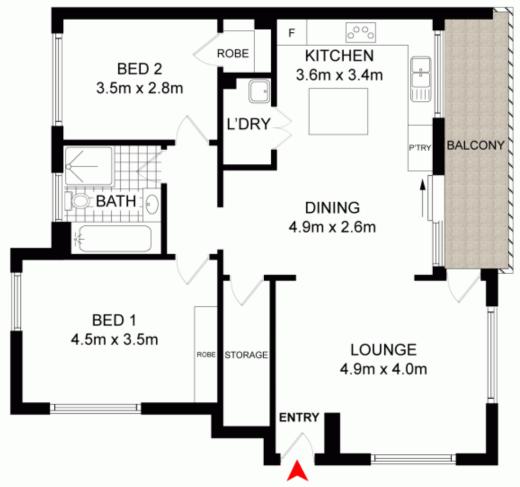

- \* Generous open plan living, dining and eat-in kitchen
- \* Wide, garden-facing balcony sized for alfresco dining
- \* CaesarStone island kitchen featuring stainless steel appliances
- \* Huge master bedroom w/built in, 2nd bedroom w/ walk-in
- \* Elegantly renovated bathroom with bath and shower
- \* Internal laundry, lock-up garage with storage plus adjacent car space