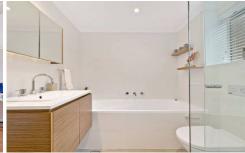

- \* Generous open plan living, dining and eat-in kitchen
- \* Wide, garden-facing balcony sized for alfresco dining
- \* CaesarStone island kitchen featuring stainless steel appliances
- \* Huge master bedroom w/built in, 2nd bedroom w/ walk-in
- \* Elegantly renovated bathroom with bath and shower
- \* Internal laundry, lock-up garage with storage plus adjacent car space