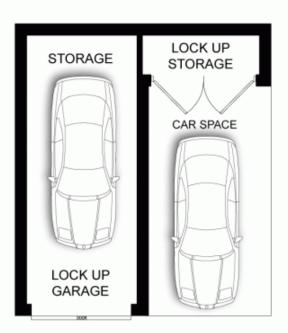

- \* Generous open plan living, dining and eat-in kitchen
- \* Wide, garden-facing balcony sized for alfresco dining
- \* CaesarStone island kitchen featuring stainless steel appliances
- \* Huge master bedroom w/built in, 2nd bedroom w/ walk-in
- \* Elegantly renovated bathroom with bath and shower
- \* Internal laundry, lock-up garage with storage plus adjacent car space