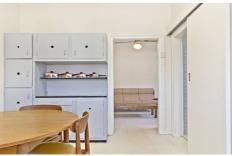

- \* Beautiful original ornate ceilings and leadlight windows
- \* Generous living room includes gas heating and ceiling fan
- \* Bright, separate dining room adjoining an open plan kitchen
- \* Tidy, functional retro kitchen fitted with gas appliances
- \* Two well-proportioned bedrooms, both with ceiling fans
- \* Refreshed bathroom and separate internal laundry room
- \* Fully-fenced, private yard with grassy level lawns, carport