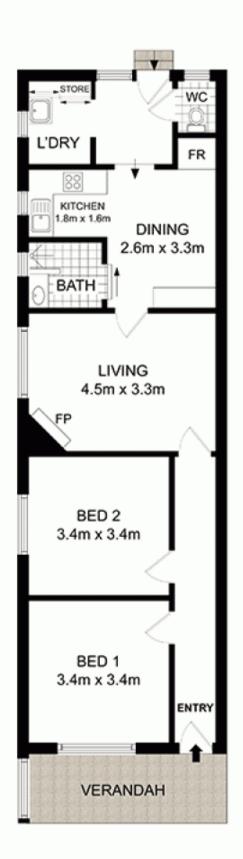

- \* Beautiful original ornate ceilings and leadlight windows
- \* Generous living room includes gas heating and ceiling fan
- \* Bright, separate dining room adjoining an open plan kitchen
- \* Tidy, functional retro kitchen fitted with gas appliances
- \* Two well-proportioned bedrooms, both with ceiling fans
- \* Refreshed bathroom and separate internal laundry room
- \* Fully-fenced, private yard with grassy level lawns, carport

2 📭 1 🔓 1 😭

View: https://www.prbrealestate.com.au/2510449

Marcello Biviano 02 9712 3938

SITE PLAN (not to scale)

83 BEDFORD STREET, EARLWOOD