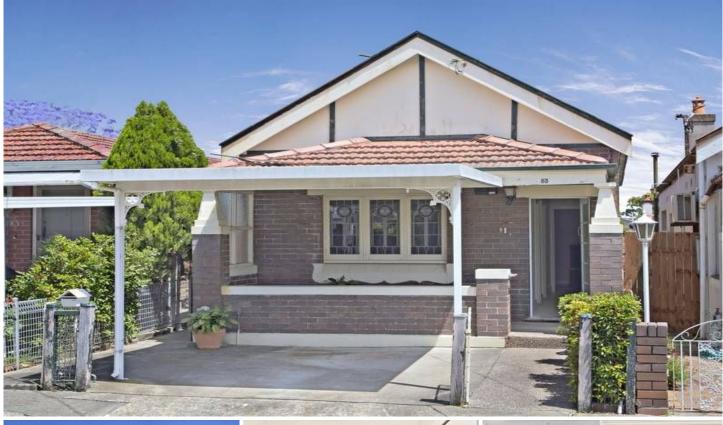

## 83 Bedford Street EARLWOOD NSW

A perfectly quiet street setting adds tremendous family appeal to this freestanding period residence, maintained in comfortable original condition throughout and brimming with potential to update to your needs and add substantial value. Opening out on to a sun-drenched, child-friendly rear yard, it represents an outstanding, low maintenance first family home, in a flourishing Inner West locale 10km from the CBD and is walking distance to Earlwood Shops.

- \* Beautiful original ornate ceilings and leadlight windows
- \* Generous living room includes gas heating and ceiling fan
- \* Bright, separate dining room adjoining an open plan kitchen
- \* Tidy, functional retro kitchen fitted with gas appliances
- \* Two well-proportioned bedrooms, both with ceiling fans
- \* Refreshed bathroom and separate internal laundry room
- \* Fully-fenced, private yard with grassy level lawns, carport