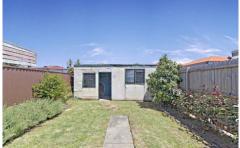

- \* Beautiful original ornate ceilings and leadlight windows
- \* Generous living room includes gas heating and ceiling fan
- \* Bright, separate dining room adjoining an open plan kitchen
- \* Tidy, functional retro kitchen fitted with gas appliances
- \* Two well-proportioned bedrooms, both with ceiling fans
- \* Refreshed bathroom and separate internal laundry room
- \* Fully-fenced, private yard with grassy level lawns, carport