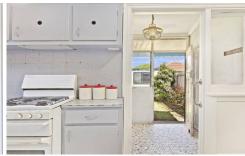

- \* Beautiful original ornate ceilings and leadlight windows
- \* Generous living room includes gas heating and ceiling fan
- \* Bright, separate dining room adjoining an open plan kitchen
- \* Tidy, functional retro kitchen fitted with gas appliances
- \* Two well-proportioned bedrooms, both with ceiling fans
- \* Refreshed bathroom and separate internal laundry room
- \* Fully-fenced, private yard with grassy level lawns, carport