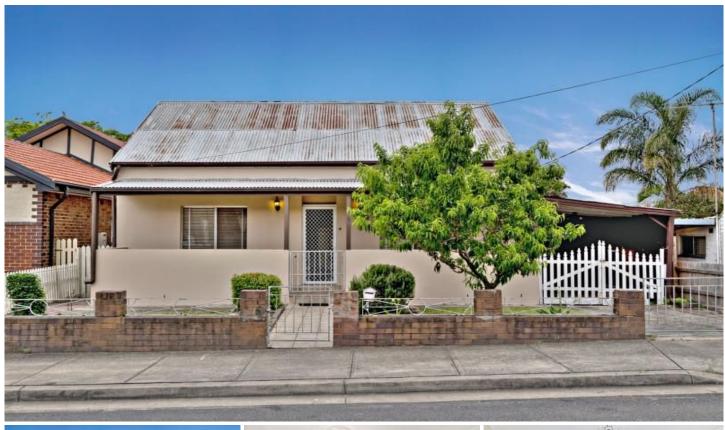

## An Older Style Gem

Privately tucked away in the heart of Russell Lea, this older style, single storey and double fronted family home boasts an excellent location.

## Features include:-

- \* Generously sized, separate living & dining rooms
- \* Large bedrooms
- \* Original kitchen with gas cooking & dishwasher
- \* Large backyard with concreted patio- Fantastic for Summer BBQs
- \* Rear sunroom & gated, undercover carport and off street parking for one car