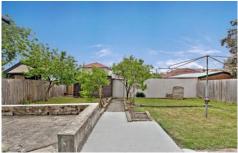

## Features include:-

- \* Generously sized, separate living & dining rooms
- \* Large bedrooms
- \* Original kitchen with gas cooking & dishwasher
- \* Large backyard with concreted patio- Fantastic for Summer BBQs
- \* Rear sunroom & gated, undercover carport and off street parking for one car