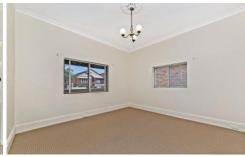

## Features include:-

- \* Generously sized, separate living & dining rooms
- \* Large bedrooms
- \* Original kitchen with gas cooking & dishwasher
- \* Large backyard with concreted patio- Fantastic for Summer BBQs
- \* Rear sunroom & gated, undercover carport and off street parking for one car