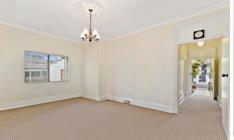

## Features include:-

- \* Generously sized, separate living & dining rooms
- \* Large bedrooms
- \* Original kitchen with gas cooking & dishwasher
- \* Large backyard with concreted patio- Fantastic for Summer BBQs
- \* Rear sunroom & gated, undercover carport and off street parking for one car