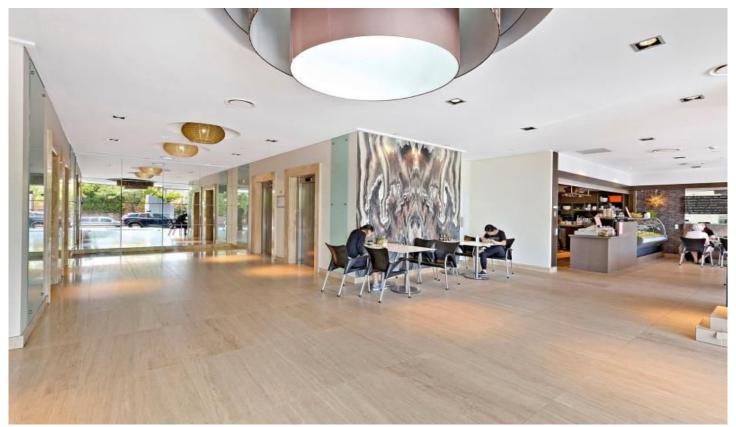

## Level 3, Suite 334 /49- 51 Queens Road Five Dock NSW

Located within a building that enjoys excellent exposure to both Queens Road and Harris Street, Five Dock. This building is easily accessible via Parramatta Road and is a short walk to all Five Dock Village has to offer.

## Features Include:-

- \* Modern, high quality and well-presented strata building with lift access
- \* Breathtaking views of Canada Bay, Kings Bay, Exile Bay and Hen & Chicken Bay
- \* Air Conditioning & Intercom System and kitchenette
- \* Carpeted Floors
- \* Lots of Natural Light
- \* Fantastic on-site amenities including Gymnasium, Childcare Centre and "Café 49? in main entry foyer and
- \* On-site, underground FOB entry parking for one car