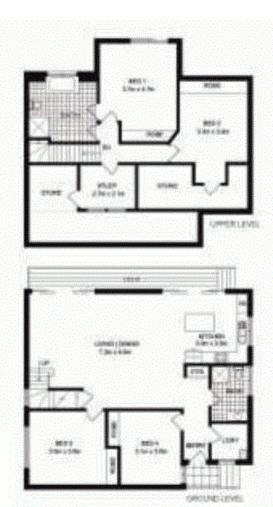

## 2/406 Lyons Road Russell Lea NSW

Modern Family Living at its Best!

Privately set back from the street, this (approx) five year old freestanding home presents a stylish, low-maintenance environment for family living and entertaining. Beautifully appointed and bathed in light, the spacious two-storey residence is just a brief walk to schools, bustling Five Dock village shops and cafes, waterfront walks and a host of recreational attractions, with CBD bus transport moments from its door.

## Features:

- \* Four large bedrooms with b/ins, office/fifth bedroom
- \* CaesarStone gas kitchen with dishwasher, gas bayonets in/outside
- \* Two smart bathrooms, main with bath and dual access
- \* Reverse cycle A/C, ample attic storage, security screens