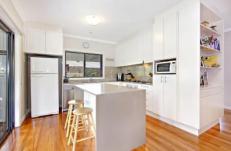

## Features:

- \* Four large bedrooms with b/ins, office/fifth bedroom
- \* CaesarStone gas kitchen with dishwasher, gas bayonets in/outside
- \* Two smart bathrooms, main with bath and dual access
- \* Reverse cycle A/C, ample attic storage, security screens