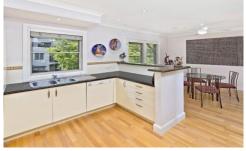

- \* Open plan living, tinted windows provide privacy & perfect views
- \* Vast glass-fronted entertainers terrace with retractable awning
- \* Luxe master suite with its own huge balcony and walk-in robe
- \* Dine-in granite kitchen, full suite of quality Miele