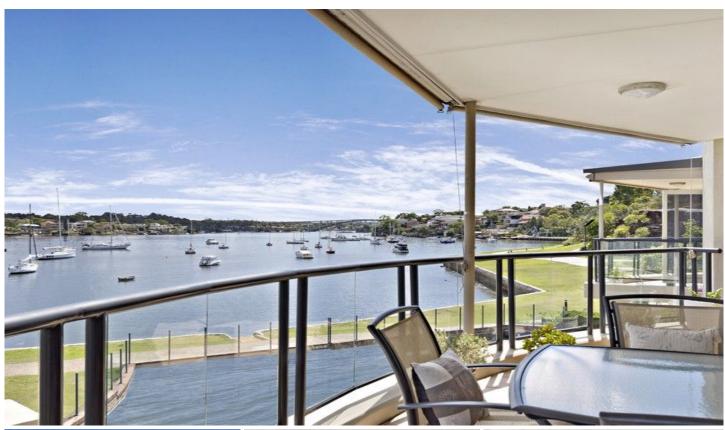

## 3/4 Harbourview Crescent ABBOTSFORD NSW

Blessed with a premier corner position in the waterfront 'Flinders' building, set within the resort-inspired 'Abbotsford Cove', this sensational house-sized apartment is immersed in incredible unobstructed views over the boat-filled waters of Abbotsford Bay and the adjoining Foreshore Park. Drenched in light and surrounded by sublimely manicured grounds, each of the oversized, elegantly appointed rooms boast views opening out to the water or lush landscaped gardens.

- \* Open plan living, tinted windows provide privacy & perfect views
- \* Vast glass-fronted entertainers terrace with retractable awning
- \* Luxe master suite with its own huge balcony and walk-in robe
- \* Dine-in granite kitchen, full suite of quality Miele