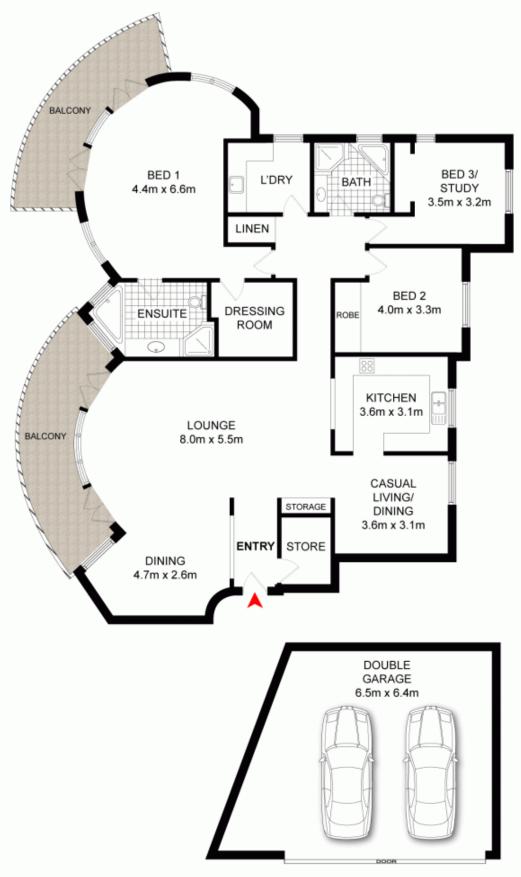

## 3/4 Harbourview Crescent ABBOTSFORD NSW

Blessed with a premier corner position in the waterfront 'Flinders' building, set within the resort-inspired 'Abbotsford Cove', this sensational house-sized apartment is immersed in incredible unobstructed views over the boat-filled waters of Abbotsford Bay and the adjoining Foreshore Park. Drenched in light and surrounded by sublimely manicured grounds, each of the oversized, elegantly appointed rooms boast views opening out to the water or lush landscaped gardens.

- \* Open plan living, tinted windows provide privacy & perfect views
- \* Vast glass-fronted entertainers terrace with retractable awning
- \* Luxe master suite with its own huge balcony and walk-in robe
- \* Dine-in granite kitchen, full suite of quality Miele

3 🚐 2 🔓 2 🗬

**Price** : \$ 2,450,000 **Building Size** : 236 sqm

View: https://www.prbrealestate.com.au/26428

73

Marcello Biviano 02 9712 3938

Joe Rizzo 02 9712 3938

3/4 HARBOURVIEW CRESCENT, ABBOTSFORD