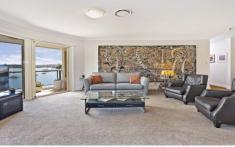

## 3/4 Harbourview Crescent ABBOTSFORD NSW

Blessed with a premier corner position in the waterfront 'Flinders' building, set within the resort-inspired 'Abbotsford Cove', this sensational house-sized apartment is immersed in incredible unobstructed views over the boat-filled waters of Abbotsford Bay and the adjoining Foreshore Park. Drenched in light and surrounded by sublimely manicured grounds, each of the oversized, elegantly appointed rooms boast views opening out to the water or lush landscaped gardens.

- \* Open plan living, tinted windows provide privacy & perfect views
- \* Vast glass-fronted entertainers terrace with retractable awning
- \* Luxe master suite with its own huge balcony and walk-in robe
- \* Dine-in granite kitchen, full suite of quality Miele