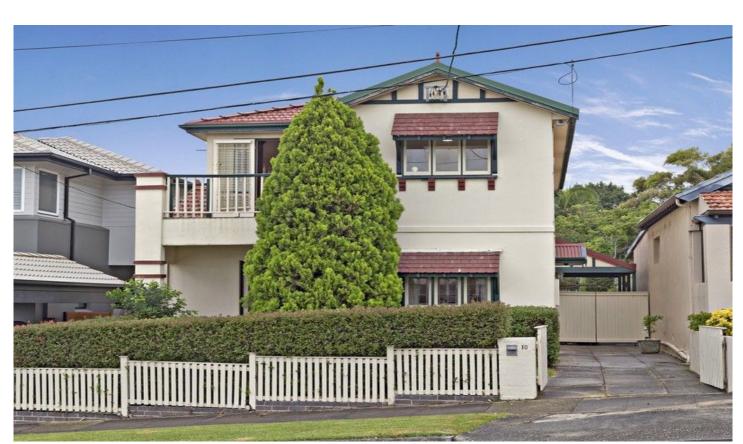

## 10 Heath Street FIVE DOCK NSW

Beautifully retained Federation era details and generous upper level city skyline and Harbour Bridge glimpses define this truly substantial, freestanding family-sized home in a truly enviable waterside location, virtually opposite bayfront Timbrell Park and steps from the scenic boulevards of the Bay Run. With multiple living areas over two levels, its interiors blend exquisite traditional craftwork with a flowing floorplan, elegant high end updates and a landscaped entertaining setting.

- \* Original timber floorboards, leadlights, high ornate ceilings
- \* Lounge with fireplace flows to open plan kitchen and dining
- \* Upstairs retreat opens to a wide balcony with city & park views
- \* Elegant granite kitchen, high end stainless steel gas