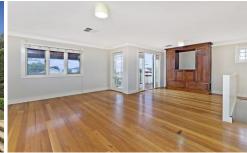

- \* Original timber floorboards, leadlights, high ornate ceilings
- \* Lounge with fireplace flows to open plan kitchen and dining
- \* Upstairs retreat opens to a wide balcony with city & park views
- \* Elegant granite kitchen, high end stainless steel gas