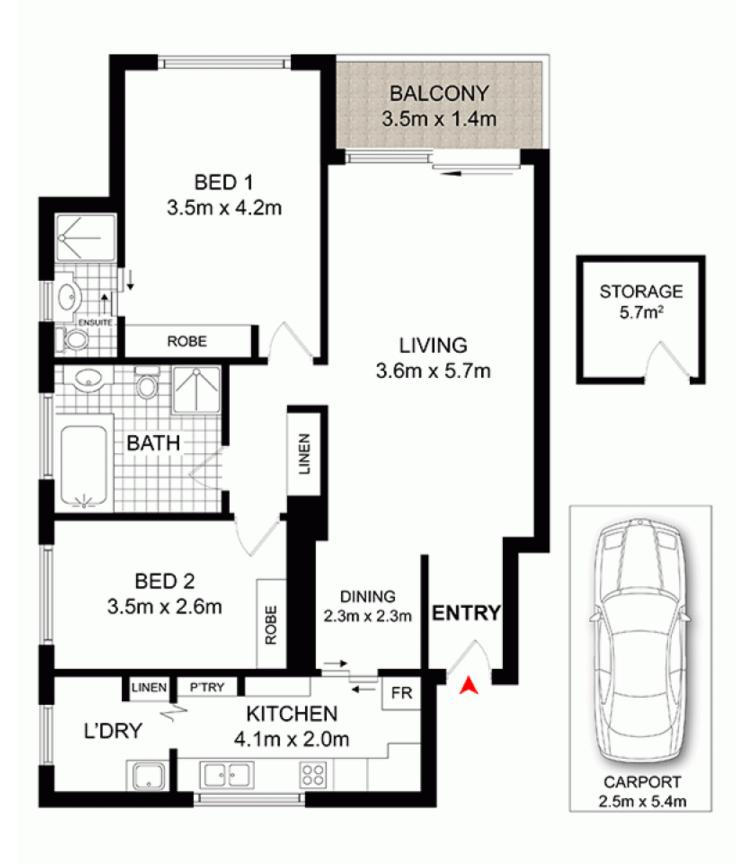

## 5/13 Bortfield Drive CHISWICK NSW

This appealingly spacious two bedroom, two bathroom apartment is an attractive offering for first home buyers, downsizers and investors ready to move into now while offering future potential to add your own personalised modern touches. Set on the second floor of a waterfront security block, it enjoys an abundance of streaming natural light. Nestled between Abbotsford and Five Dock bays and just footsteps to Chiswick Ferry Wharf, the location is quiet yet remarkably convenient, an easy few minutes stroll to city buses, local shops and cafes.

- Modern 2 bed 2 bath apartment in waterfront complex
- Spacious light filled interiors, balcony with water views
- Contemporary kitchen with internal Laundry
- Both bedrooms feature mirrored built-in wardrobes
- Bathroom with bathtub and shower, ensuite
- Well maintained block with pool, storage & carport