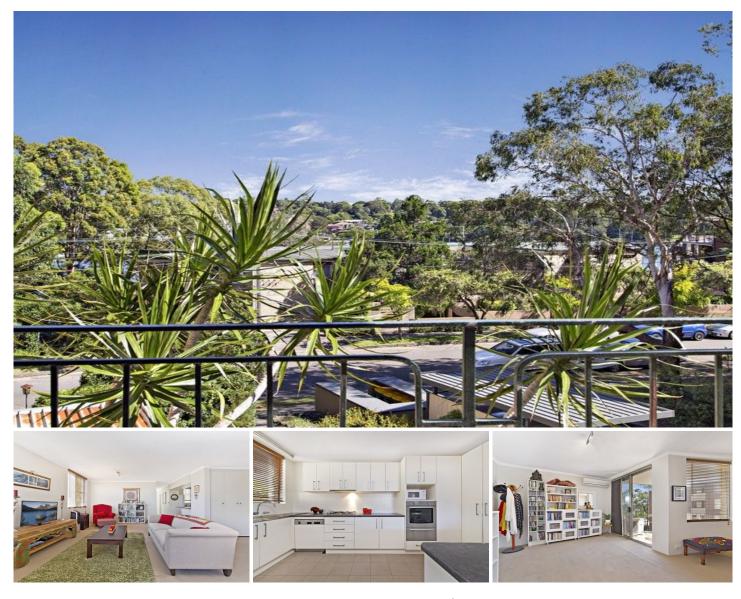

## 8/6 Bortfield Drive CHISWICK NSW

Prestigiously positioned at the tip of the peninsula, this spectacularly updated apartment is literally seconds away from the water's edge and metres to Chiswick Ferry Wharf. Situated on the first floor of a sought-after security building, the apartment is directly opposite Armitage Reserve on Abbotsford Bay and is a short stroll to buses, local shops and cafes on Blackwall Point Road.

\* Living/dining area flows to balcony with filtered views \*Modern gas kitchen with ample storage and breakfast bench

\*Original bathroom with bath and shower, internal laundry \*Two north-east facing bedrooms, main with built ins \*Air Conditioning, Covered single car space and storeroom \*Quiet one-way street walk to Chiswick village shops and buses