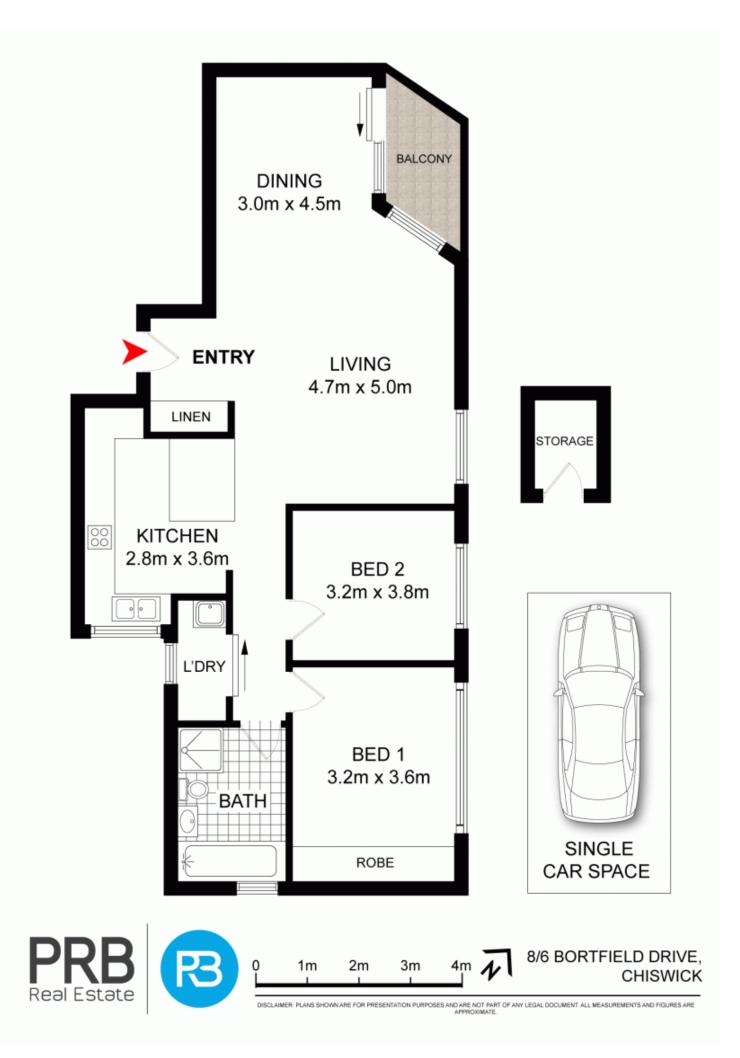

\* Living/dining area flows to balcony with filtered views \*Modern gas kitchen with ample storage and breakfast bench

\*Original bathroom with bath and shower, internal laundry \*Two north-east facing bedrooms, main with built ins \*Air Conditioning, Covered single car space and storeroom \*Quiet one-way street walk to Chiswick village shops and buses