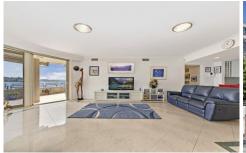

## 1/4 Harbourview Crescent ABBOTSFORD NSW

Blessed with a premier corner position in the waterfront 'Flinders' building, set within the resort-inspired 'Abbotsford Cove' this sensational 318sqm house-sized apartment is immersed in incredible unobstructed views over the boat-filled waters of Abbotsford Bay and the adjoining Foreshore Park. Drenched in light and surrounded by sublimely manicured grounds, each of the oversized, elegantly appointed rooms boast views opening out to the water or lush landscaped courtyards.

- \* Open plan living, tinted windows provide privacy & perfect views
- \* Vast glass-fronted entertainers terrace with retractable awning
- \* Luxe master suite opening on to courtyard with views and walk-in robe
- \* Renovated kitchen, quality appliances, breakfast bar
- \* Completely renovated luxury Ensuite and Master