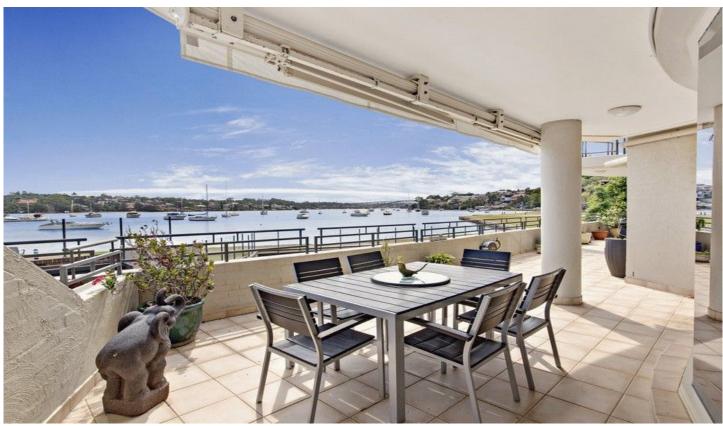

## 1/4 Harbourview Crescent ABBOTSFORD NSW

Blessed with a premier corner position in the waterfront 'Flinders' building, set within the resort-inspired 'Abbotsford Cove' this sensational 318sqm house-sized apartment is immersed in incredible unobstructed views over the boat-filled waters of Abbotsford Bay and the adjoining Foreshore Park. Drenched in light and surrounded by sublimely manicured grounds, each of the oversized, elegantly appointed rooms boast views opening out to the water or lush landscaped courtyards.

- \* Open plan living, tinted windows provide privacy & perfect views
- \* Vast glass-fronted entertainers terrace with retractable awning
- \* Luxe master suite opening on to courtyard with views and walk-in robe
- \* Renovated kitchen, quality appliances, breakfast bar
- \* Completely renovated luxury Ensuite and Master