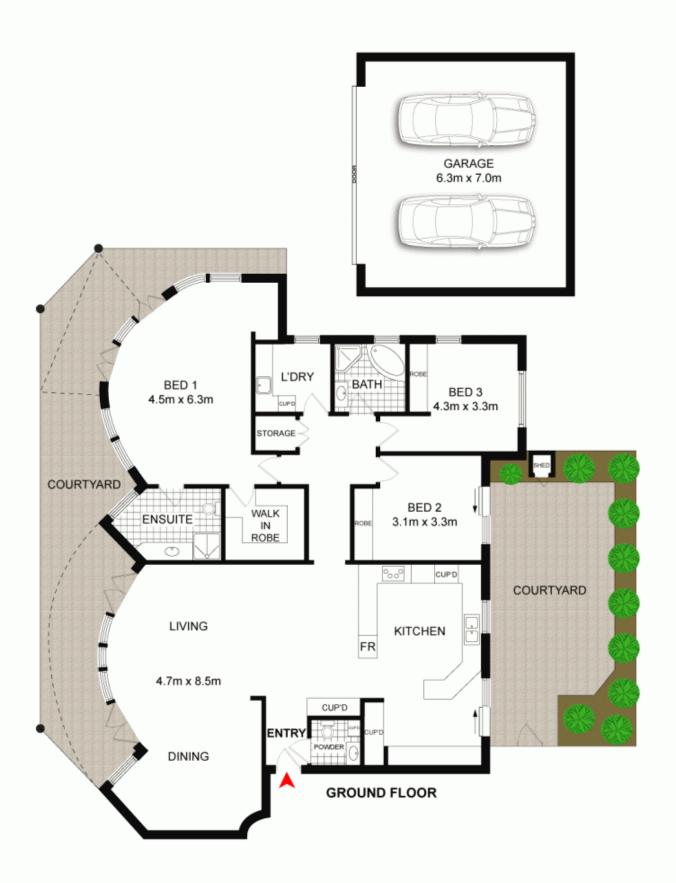

## 1/4 Harbourview Crescent ABBOTSFORD NSW

Blessed with a premier corner position in the waterfront 'Flinders' building, set within the resort-inspired 'Abbotsford Cove' this sensational 318sqm house-sized apartment is immersed in incredible unobstructed views over the boat-filled waters of Abbotsford Bay and the adjoining Foreshore Park. Drenched in light and surrounded by sublimely manicured grounds, each of the oversized, elegantly appointed rooms boast views opening out to the water or lush landscaped courtyards.

- \* Open plan living, tinted windows provide privacy & perfect views
- \* Vast glass-fronted entertainers terrace with retractable awning
- \* Luxe master suite opening on to courtyard with views and walk-in robe
- \* Renovated kitchen, quality appliances, breakfast bar
- \* Completely renovated luxury Ensuite and Master