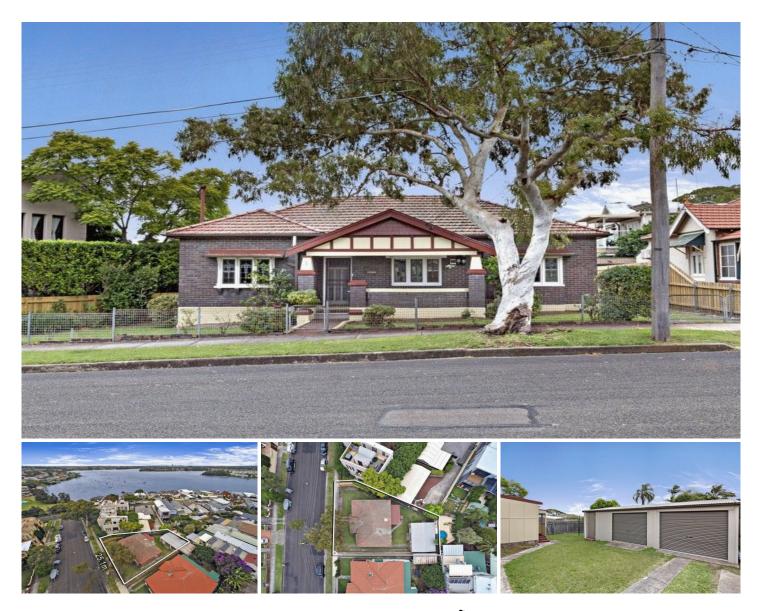

## 1 Poolman Street ABBOTSFORD NSW

Footsteps from foreshore parkland in one of Abbotsford's most tightly-held streets, 'Wariala' is a classic freestanding Federation-era home, cared for by the one family for the last 50 years. In well-kept condition throughout, it now awaits a new family to redesign to suit their own personalised tastes and take advantage of one of the last original homes in this prestigious waterside setting. Overflowing with traditional charm, its perfectly peaceful setting is just a few minutes stroll to boutique Abbotsford village shops and cafes.

\* Picturesque period facade with a tessellated tile verandah \* High ornate ceilings, picture & plate rails, leadlight windows

\* Spacious lounge room flows through to separate dining room

\* Rear sunroom opening on to a secure, low maintenance

3 🎮 1 🚔 2 🛱

Joe Rizzo 02 9712 3938

View : https://www.prbrealestate.com.au/2876840

Marcello Biviano 02 9712 3938

https://www.prbrealestate.com.au