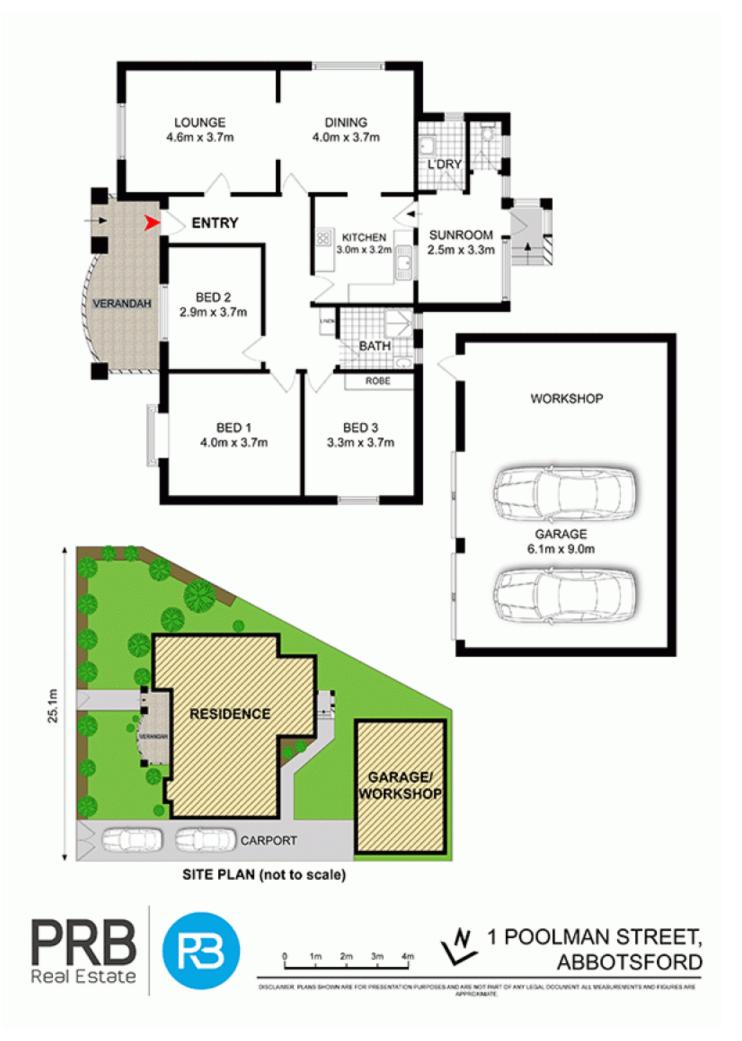

\* Picturesque period facade with a tessellated tile verandah \* High ornate ceilings, picture & plate rails, leadlight windows

\* Spacious lounge room flows through to separate dining room

\* Rear sunroom opening on to a secure, low maintenance

3 🎮 1 🚔 2 🛱

Joe Rizzo 02 9712 3938

View : https://www.prbrealestate.com.au/2876840

Marcello Biviano 02 9712 3938

https://www.prbrealestate.com.au