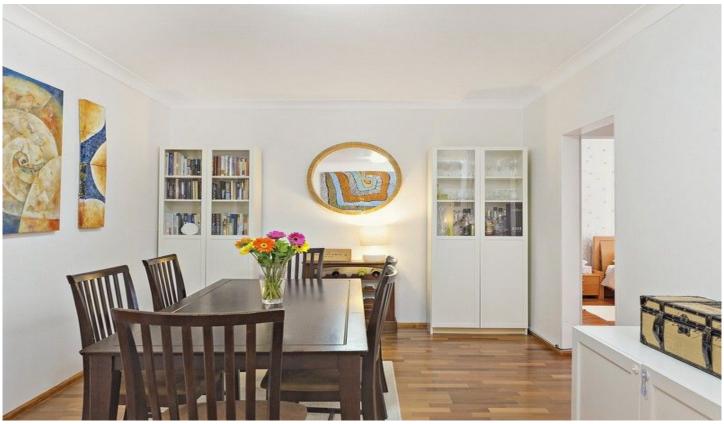

- \* Oversized living and dining space with a flowing L-shaped design
- \* Deep undercover balcony offers ample room for alfresco dining
- \* Chic renovated kitchen with stone benchtops, glass splashbacks
- \* Quality appliances including a dishwasher and ceramic