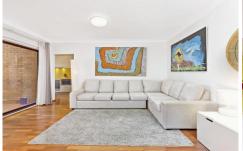

- \* Oversized living and dining space with a flowing L-shaped design
- \* Deep undercover balcony offers ample room for alfresco dining
- \* Chic renovated kitchen with stone benchtops, glass splashbacks
- \* Quality appliances including a dishwasher and ceramic