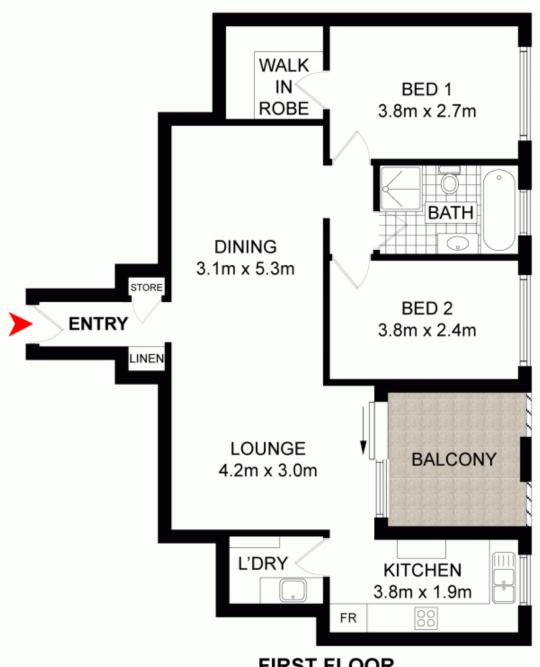

- \* Oversized living and dining space with a flowing L-shaped design
- \* Deep undercover balcony offers ample room for alfresco dining
- \* Chic renovated kitchen with stone benchtops, glass splashbacks
- \* Quality appliances including a dishwasher and ceramic

## **FIRST FLOOR**

4/27 WALTON CRESCENT, ABBOTSFORD