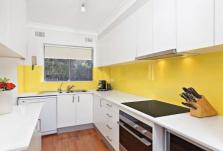

- \* Oversized living and dining space with a flowing L-shaped design
- \* Deep undercover balcony offers ample room for alfresco dining
- \* Chic renovated kitchen with stone benchtops, glass splashbacks
- \* Quality appliances including a dishwasher and ceramic