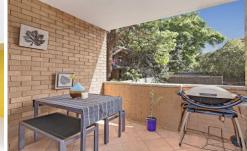

- \* Oversized living and dining space with a flowing L-shaped design
- \* Deep undercover balcony offers ample room for alfresco dining
- \* Chic renovated kitchen with stone benchtops, glass splashbacks
- \* Quality appliances including a dishwasher and ceramic