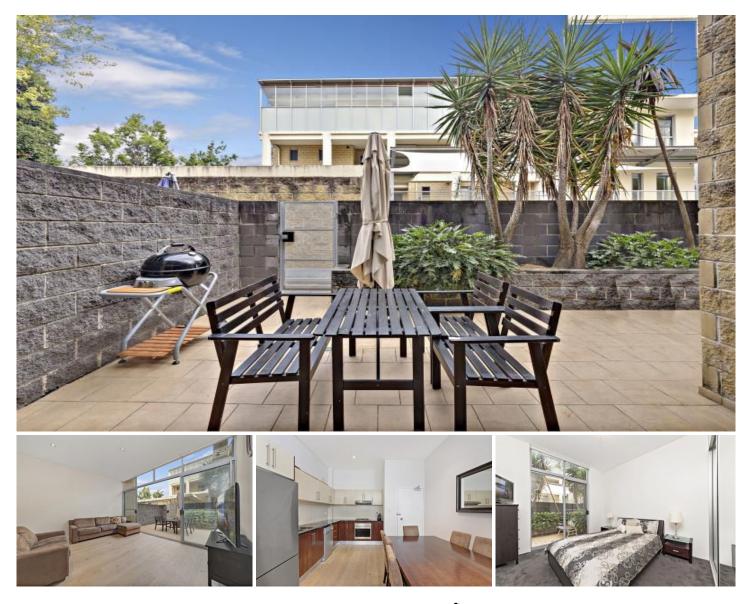

## 4/46 Tennyson Road Mortlake NSW

"The Madison" - Contemporary Entertainerâ??s Courtyard Apartment

Ideally located near Breakfast Point, the popular waterfront peninsula with cafes, shops and IGA supermarket within walking distance, this ground floor apartment boasts an entertainer's living and dining area with wall-to-wall glass doors opening out to a sunny, garden courtyard.

Features Include:-

- \* Open plan living and dining with timber floors and air conditioning
- \* Sun-filled courtyard, perfect for alfresco dining
- \* Two good sized bedrooms both with built-in wardrobes

\* Contemporary finishes and high ceilings that enhance the feel of light and space

View : https://www.prbrealestate.com.au/2974652

Katie Gauntlett 02 9712 3938