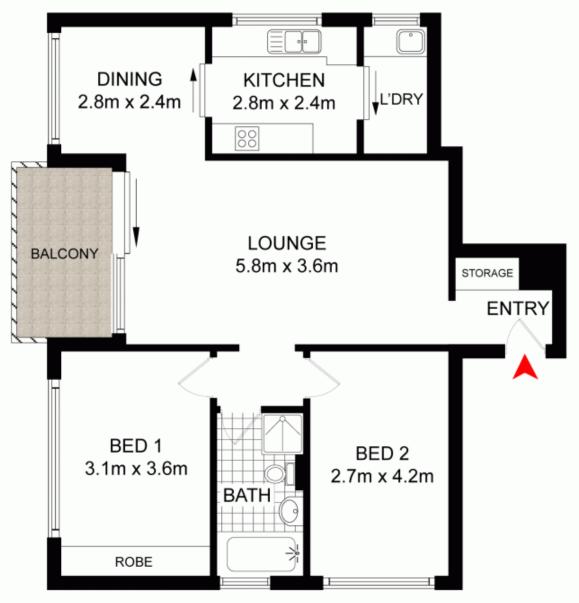

- \*Spacious light filled interiors plus large balcony
- \*Separate lounge and dining areas
- \*Updated kitchen with internal Laundry
- \*Main bedroom features built-in wardrobes
- \*Original bathroom with bath and shower
- \*Well maintained block with pool, Garage with Storage

## **GROUND FLOOR**

1/8 BORTFIELD DRIVE, CHISWICK