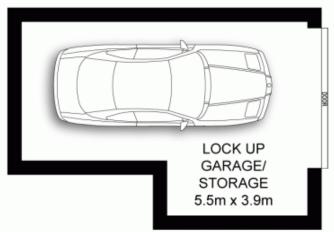

- \*Spacious light filled interiors plus large balcony
- \*Separate lounge and dining areas
- \*Updated kitchen with internal Laundry
- \*Main bedroom features built-in wardrobes
- \*Original bathroom with bath and shower
- \*Well maintained block with pool, Garage with Storage