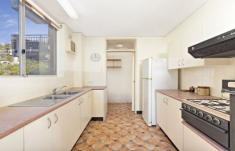

- \*Spacious light filled interiors plus large balcony
- \*Separate lounge and dining areas
- \*Updated kitchen with internal Laundry
- \*Main bedroom features built-in wardrobes
- \*Original bathroom with bath and shower
- \*Well maintained block with pool, Garage with Storage