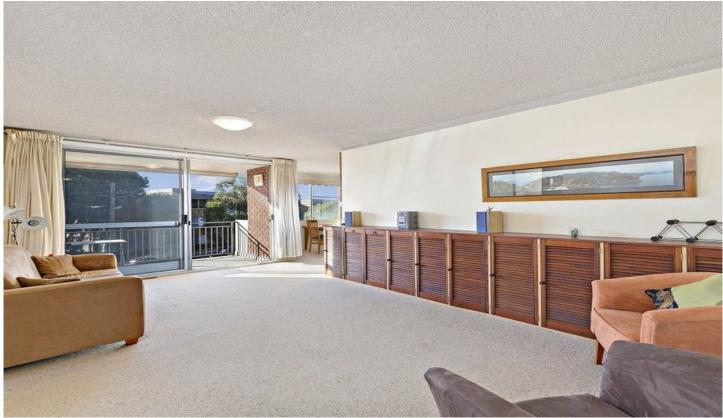

- \*Spacious light filled interiors plus large balcony
- \*Separate lounge and dining areas
- \*Updated kitchen with internal Laundry
- \*Main bedroom features built-in wardrobes
- \*Original bathroom with bath and shower
- \*Well maintained block with pool, Garage with Storage