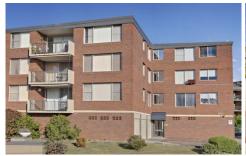

- \*Spacious light filled interiors plus large balcony
- \*Separate lounge and dining areas
- \*Updated kitchen with internal Laundry
- \*Main bedroom features built-in wardrobes
- \*Original bathroom with bath and shower
- \*Well maintained block with pool, Garage with Storage