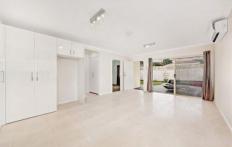

## Features Include:-

- \* Modern kitchen with electric cooking, ample storage and internal laundry
- \* Genourously sized, open plan living /dining
- \* Modern bathroom with shower
- \* Two bedrroms with new carpetting
- \* Easy care landscaped garden and entertainers patio, perfect for summer babeques