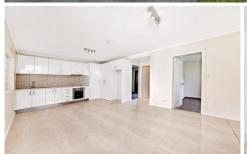

## Features Include:-

- \* Modern kitchen with electric cooking, ample storage and internal laundry
- \* Genourously sized, open plan living /dining
- \* Modern bathroom with shower
- \* Two bedrroms with new carpetting
- \* Easy care landscaped garden and entertainers patio, perfect for summer babeques