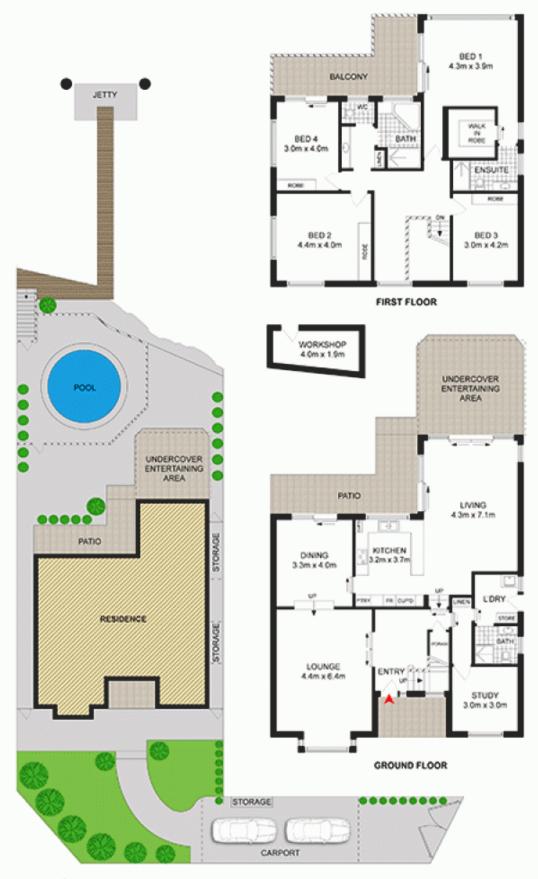

## 31 Hezlet Street CHISWICK NSW

Here is an incredibly rare opportunity to secure a spectacular street-to-waterfront block in Chiswick's most prestigious cul-de-sac, complete with a deep water jetty, pontoon and mooring poles. This spacious, immaculately kept dual level home on offer has been tightly-held by one family for almost 30 years, and features multiple living and entertaining areas with sublimely intimate panoramas across the serene, boat-filled waters of Five Dock Bay and beyond.

- \* Waterfront courtyard with entertaining terrace and pool
- \* Sun-drenched family living enclosed by wraparound glass
- \* Flowing, elegant formal rooms extending out to courtyard
- \* Ultra-contemporary CaesarStone/polyurethane kitchen
- \* Miele induction cooktop, dishwasher & espresso machine
- \* Four generously sized bedrooms plus a study/guest room