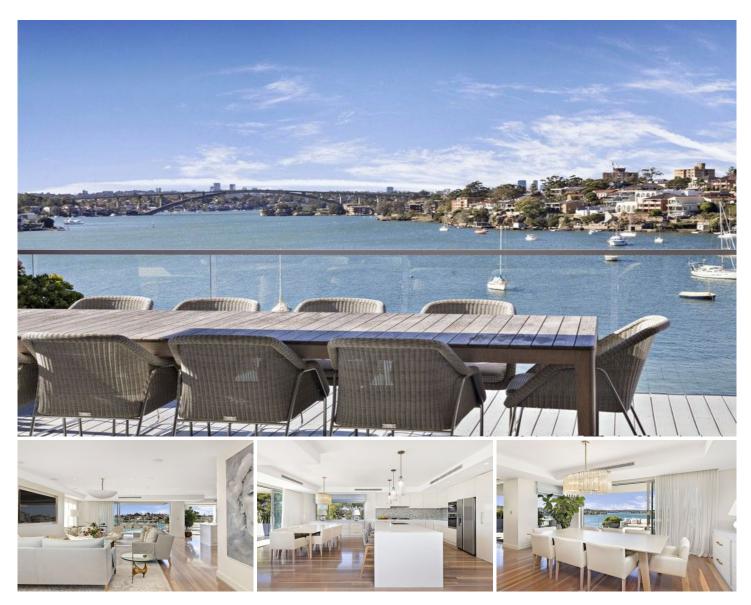

## 4/2 Walton Crescent ABBOTSFORD NSW

Experience waterfront apartment living in absolute luxury from this house-sized contemporary haven on the shores of Abbotsford Bay. In an exclusive block of only 5, it's immersed in intimate panoramic vistas over sweeping waterways, bobbing boats and picturesque sandy coves. No expense has been spared to transform the apartment into the ultimate entertainer's retreat, featuring as-new interior design by Coco Republic, top-of-the-line inclusions throughout and an effortless flow to a truly magnificent alfresco setting. Complete with its own private marina berth, this rare offering epitomises Sydney's harbourside lifestyle at its finest.

- \* Light-drenched open plan living space, enclosed by wraparound glass
- \* Huge timber deck overlooks Abbotsford Bay and the Gladesville Bridge

4 🕒 3 🔓 2 🖨

View: https://www.prbrealestate.com.au/3057400