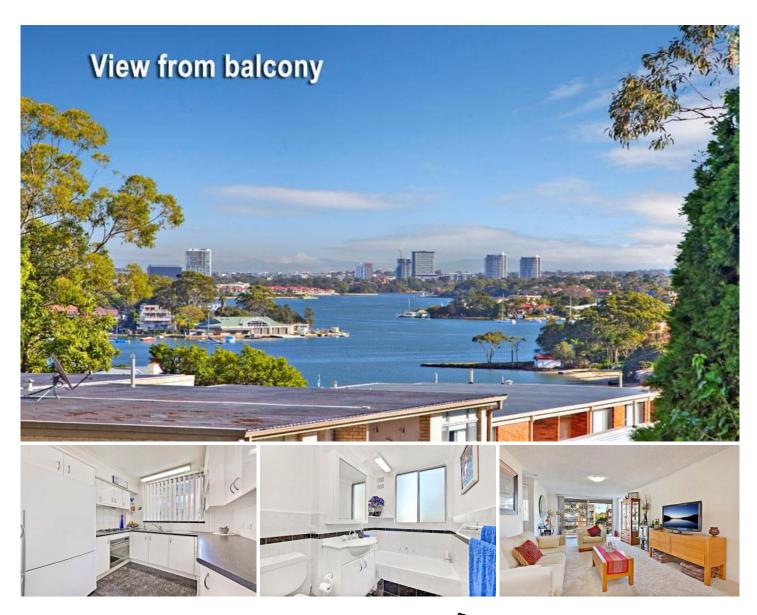

## 9/4 Bortfield Drive Chiswick NSW

Pristine apartment in ideal location

This immaculately presented and maintained apartment is in a highly sought after location being only a moments stroll to ferry wharf and city buses.

With water views from balcony and master bedroom down the Parramatta River, you'll enjoy the colourful sun sets with the North West outlook.

Near new plush pile carpet in dining, living and bedrooms gives a sense of luxury and comfort throughout.